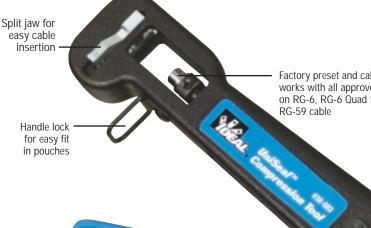

## **UniSeal™** Compression **Tool Features:**

- Factory preset and calibrated to assemble the following connectors
  - IDEAL PPC CMP
  - PPC EX®
  - Telewire Digicon-S<sup>™</sup>
  - Gilbert Ultraseal™
  - Thomas & Betts Snap-N-Seal
- Major cable companies use the same tool and connectors to ensure quick, reliable, high quality terminations

**RG-6** Connector

Port Seal

Non-slip handle grip

Factory preset and calibrated tip works with all approved connectors on RG-6, RG-6 Quad Shield, and

User friendly spring loaded handle

High strength

aluminum body for durability