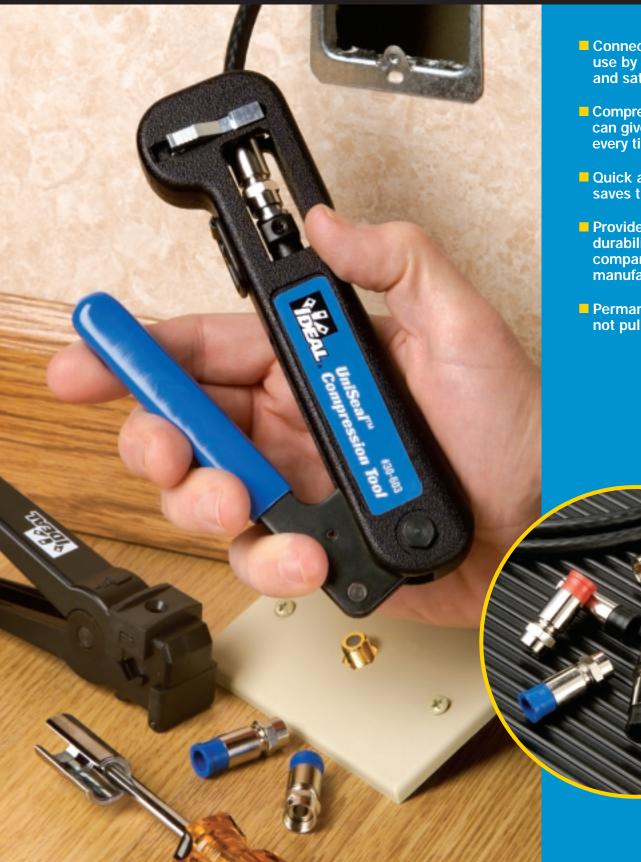

## **Compression Tool and Connectors**

The IDEAL UniSeal<sup>™</sup> compression tool and connectors are for professional residential electricians, CATV/Satellite installers, and repair technicians.

## **UniSeal™** Compression **Tool Features:**

- Factory preset and calibrated to assemble the following connectors
  - IDEAL PPC CMP
  - PPC EX®
  - Telewire Digicon-S<sup>™</sup>
  - Gilbert Ultraseal™
  - Thomas & Betts Snap-N-Seal
- Major cable companies use the same tool and connectors to ensure quick, reliable, high quality terminations

**RG-6** Connector

Port Seal

Non-slip handle grip

Factory preset and calibrated tip works with all approved connectors on RG-6, RG-6 Quad Shield, and

User friendly spring loaded handle

High strength

aluminum body for durability