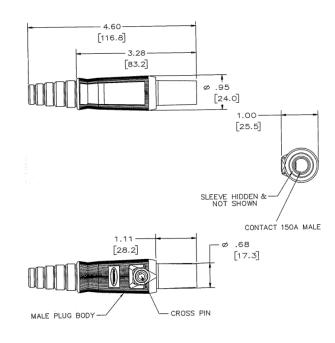

# **Single Pole Devices and Temporary Power** 150A, 600V AC/250V DC

## **Female Plugs**

# HUBBELL



### **Features**

- Extra Long non-conductive inner sleeve
- Turn and Lock Symbol aids in the mating of devices
- · Easily Identifiable Cable with cut off points for secure fit

## **Ordering Information**

Description 150A, thermoplastic elastomer,cable size #8 - #2 AWG **Device Color** 

UPC 783585458403 **Catalog Number** HBL15FBL

# 

## **Standards**

UL and cUL Listed UL Enclosure Types 3R, 4X, 12 National Electric Code (NEC), ANSI/NFPA 70

## **Specifications**

Base Compound Thermoplastic Elastomer (TPE) Contact Material Brass

Retaining Screw Material Nylon



## **Performance**

Electrical

Amperage Rating 150A Maximum

Voltage Ratings 600V AC Maximum; 250V DC Maximum

Mechanical

**Product Identification** Ratings are a permanent part of device

**Terminal Accommodation** #8 to #2 AWG

## **Online Resources**

eCatalog