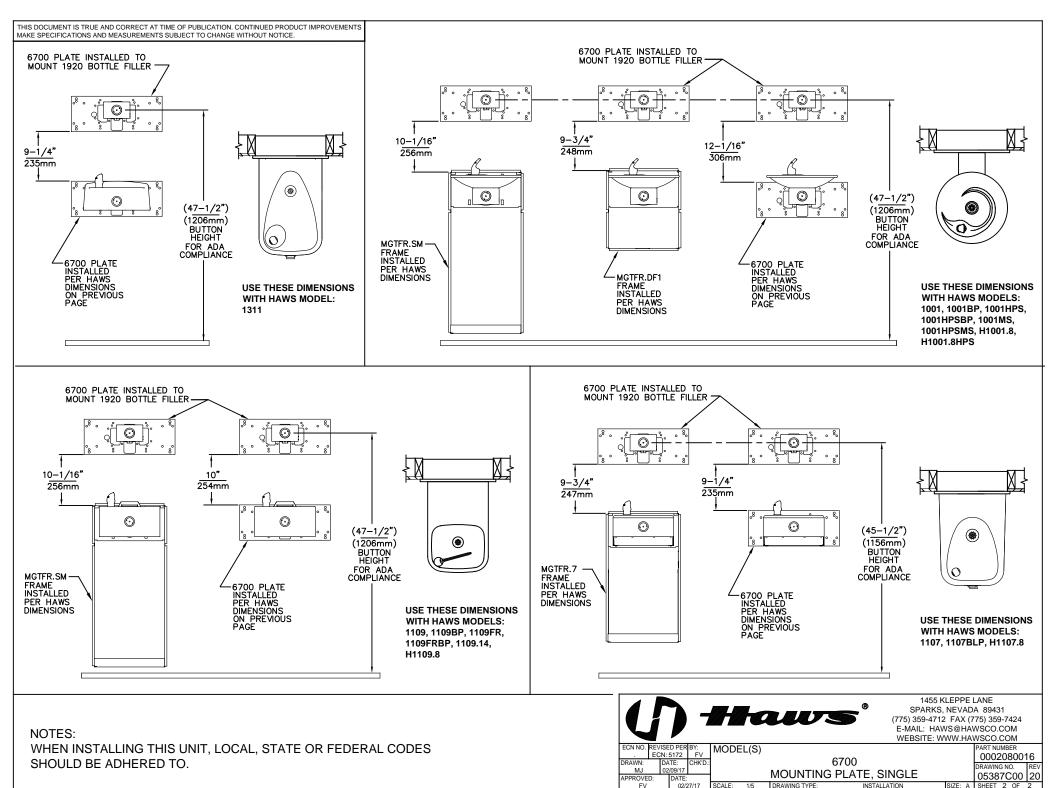

## **SPECIFICATIONS**

Model 6700 universal mounting plate shall include a 3/16" (.47 cm) steel pre-drilled and threaded mounting plate along with all-thread studs, nuts, and washers for use with many Haws single bubbler fountains.

## **APPLICATIONS**

Haws produces mounting plates and frames to assist in the installation process as well as to provide a solid base for the wall mounted designed fountains. Mounting plates and frames meet the requirements solely for the specified applicable fountains and are not designed to be used in the installation of any unspecified fountain.