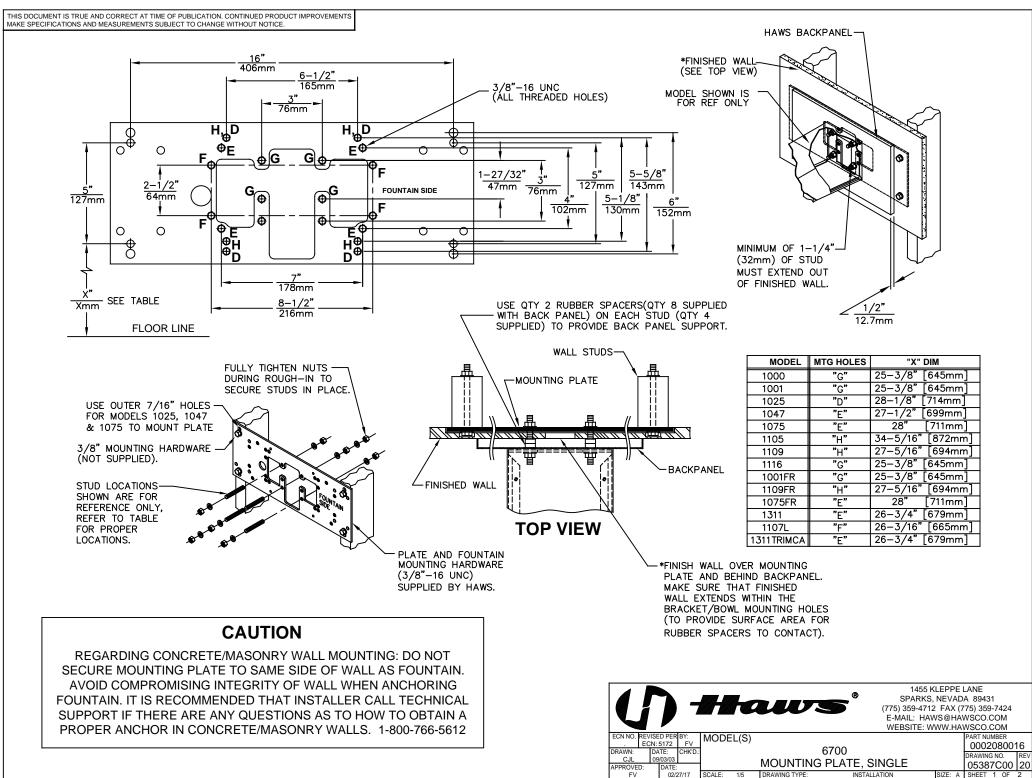

### MOUNTING

3/16" (.47 cm) steel pre-drilled and threaded mounting plate along with all-thread studs

## **SPECIFICATIONS**

Model 6700 universal mounting plate shall include a 3/16" (.47 cm) steel pre-drilled and threaded mounting plate along with all-thread studs, nuts, and washers for use with many Haws single bubbler fountains.

## **APPLICATIONS**

Haws produces mounting plates and frames to assist in the installation process as well as to provide a solid base for the wall mounted designed fountains. Mounting plates and frames meet the requirements solely for the specified applicable fountains and are not designed to be used in the installation of any unspecified fountain.