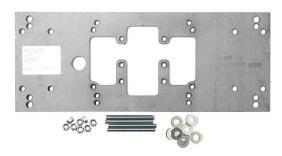

### MOUNTING

3/16" (.47 cm) steel pre-drilled and threaded mounting plate along with all-thread studs

## **SPECIFICATIONS**

Model 6700 universal mounting plate shall include a 3/16" (.47 cm) steel pre-drilled and threaded mounting plate along with all-thread studs, nuts, and washers for use with many Haws single bubbler fountains.