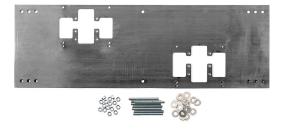

#### MOUNTING

 $3/16^{\circ}$  (.47 cm) steel pre-drilled and threaded mounting plate along with all-thread studs

#### SPECIFICATIONS

Model 6700.4 'Hi-Lo' universal mounting plate shall include a 3/16" (.47 cm) steel pre-drilled and threaded mounting plate along with all-thread studs, nuts, and washers for use with many Haws dual bubbler fountains