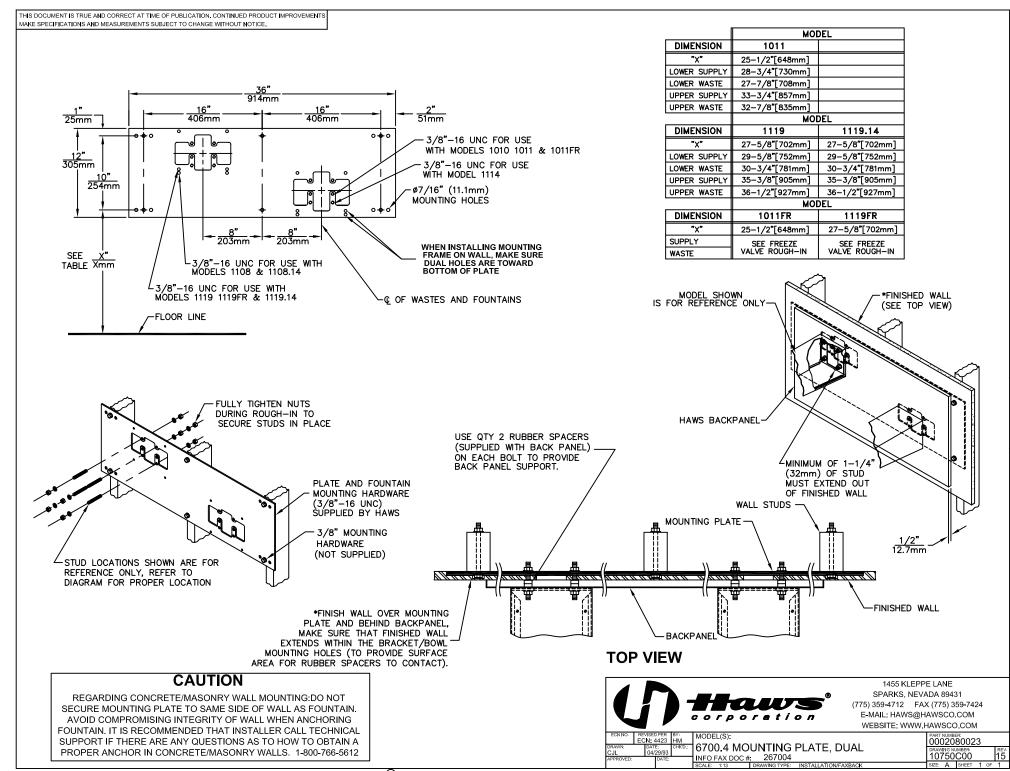

#### MOUNTING

 $3/16^{\circ}$  (.47 cm) steel pre-drilled and threaded mounting plate along with all-thread studs

#### SPECIFICATIONS

Model 6700.4 'Hi-Lo' universal mounting plate shall include a 3/16" (.47 cm) steel pre-drilled and threaded mounting plate along with all-thread studs, nuts, and washers for use with many Haws dual bubbler fountains