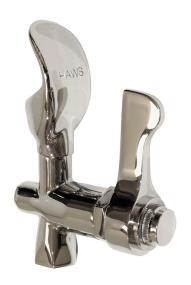

#### VALVE

Polished chrome-plated, lead-free brass, lever handle self-closing valve features screwdriver adjustment stream control.

#### **BUBBLER HEAD**

Polished chrome-plated brass bubbler head is equipped with a shielded, anti-squirt orifice that provides a steady sanitary source of water.

### SPECIFICATIONS

Model 5060LF bubbler valve shall include a polished chrome-plated brass lever handle valve with adjustable stream capabilities, polished chrome-plated brass bubbler head, and 1/2" IPS inlet.