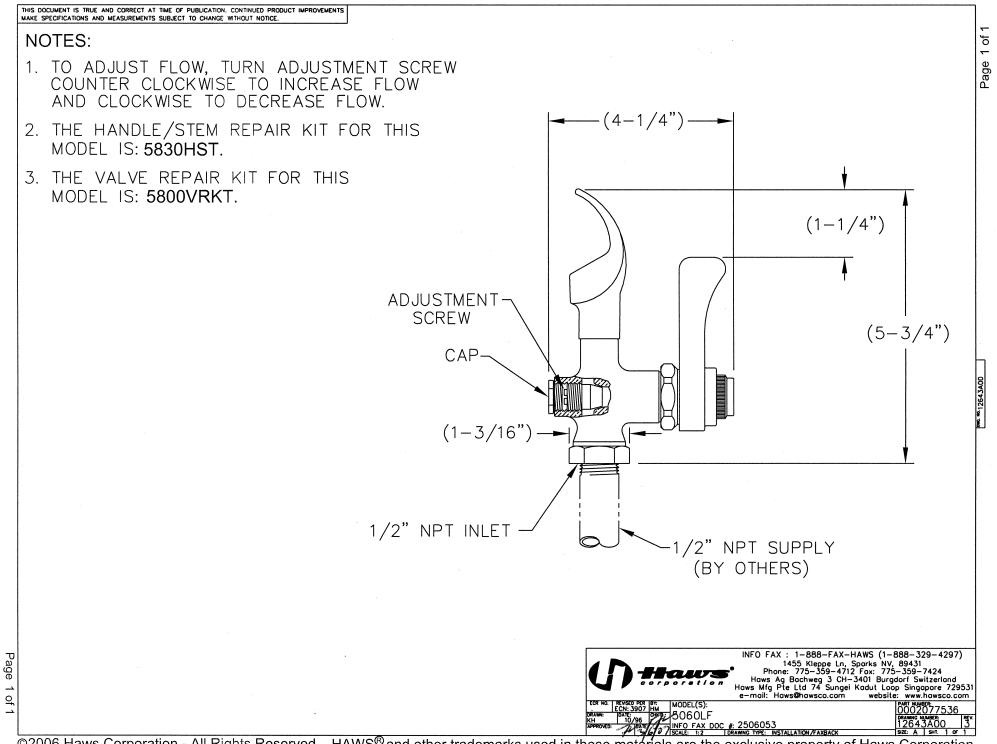

### SPECIFICATIONS

Model 5060LF bubbler valve shall include a polished chrome-plated brass lever handle valve with adjustable stream capabilities, polished chrome-plated brass bubbler head, and 1/2" IPS inlet.