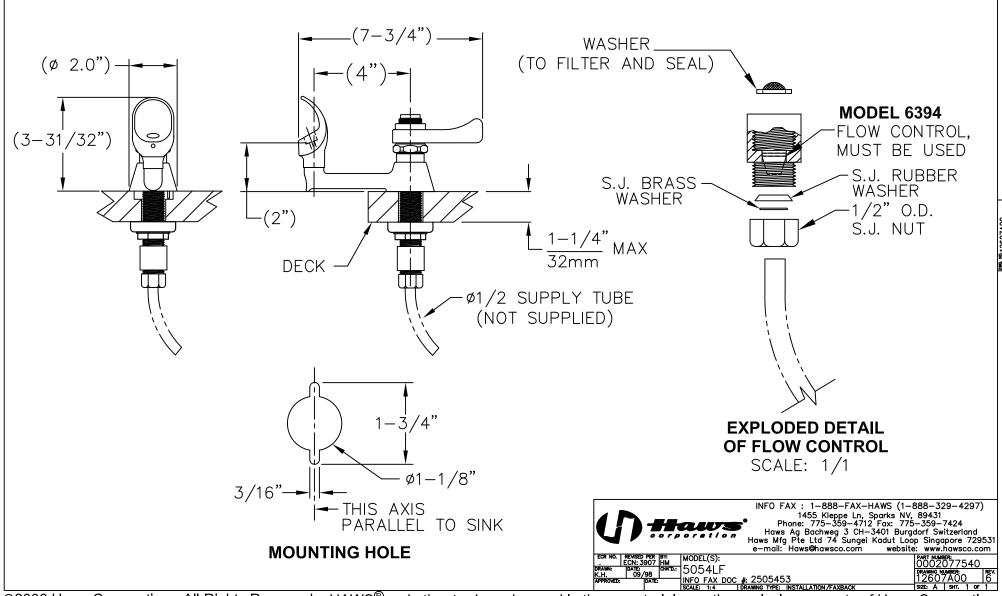

## **SPECIFICATIONS**

Model 5054LF sink or deck mounted bubbler valve shall include a polished chrome-plated brass lever handle operated self-closing valve with vandal-resistant locking pins, shielded anti-squirt vandal resistant polished chrome-plated brass bubbler head, self-regulating flow control assembly, and 1/2" O.D. (1.3 cm) slip-joint inlet.

# NOTES:

- 1. BE SURE INDEXING PINS ARE INSTALLED AND ORIENTED TO ACCOMODATE YOUR DESIRED MOUNTING
- 2. THE HANDLE/STEM REPAIR KIT FOR THIS MODEL IS: 5830HST.
- 3. THE VALVE REPAIR KIT FOR THIS MODEL IS: 5800VRKT.