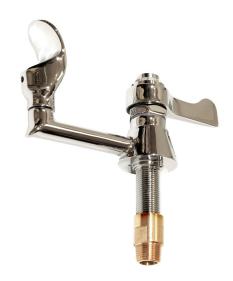

# model 5054LF

**Drinking Faucet** 

## VALVE

Polished chrome-plated, lead-free brass, lever handle self-closing valve features automatic pressure compensation stream control.

#### **BUBBLER HEAD**

Polished chrome-plated brass bubbler head is equipped with a shielded, anti-squirt orifice that provides a steady sanitary source of water.

## **SPECIFICATIONS**

Model 5054LF sink or deck mounted bubbler valve shall include a polished chrome-plated brass lever handle operated self-closing valve with vandal-resistant locking pins, shielded anti-squirt vandal resistant polished chrome-plated brass bubbler head, self-regulating flow control assembly, and 1/2" O.D. (1.3 cm) slip-joint inlet.