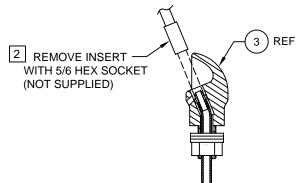

## NOTES:

- 1 5874PB (ITEM 4) INCLUDES VRK5874 CARTRIDGE ASSEMBLY (ITEM 5) AND PBA7 RECESSED PUSH BUTTON (ITEM 6).
- 2 ENSURE TUBE IS DISCONNECTED FROM PUSH BUTTON VALVE BODY PRIOR TO REMOVAL. APPLY ONE DROP OF LOCTITE 222MS TO NOZZLE THREADS PRIOR TO FASTENING BACK ONTO BUBBLER HEAD. RE-ATTACH TUBE TO VALVE.
- 3 USE MODEL 6250LF WITH ACCESS PLATE, PN 0004499489.

|   | ITEM | DESCRIPTION                      | PART NO.   |
|---|------|----------------------------------|------------|
|   | 1    | BOTTOM PLATE                     | PBM1047    |
|   | 2    | STRAINER ASSY                    | 6466       |
|   | 3    | BUBBLER HEAD                     | 5703M      |
|   | 4    | BUTTON, PUSH, RECESSED, W/ VALVE | 5874PB     |
|   | 5    | VALVE REPAIR KIT                 | VRK5874    |
|   | 6    | BUTTON, PUSH, ASSY, F/ 5874      | PBA7       |
| * | 7    | ACCESS PLATE, W/ HOLE            | 0004499489 |
| * | 8    | BIB FAUCET, SELF CLOSING         | 6250LF     |