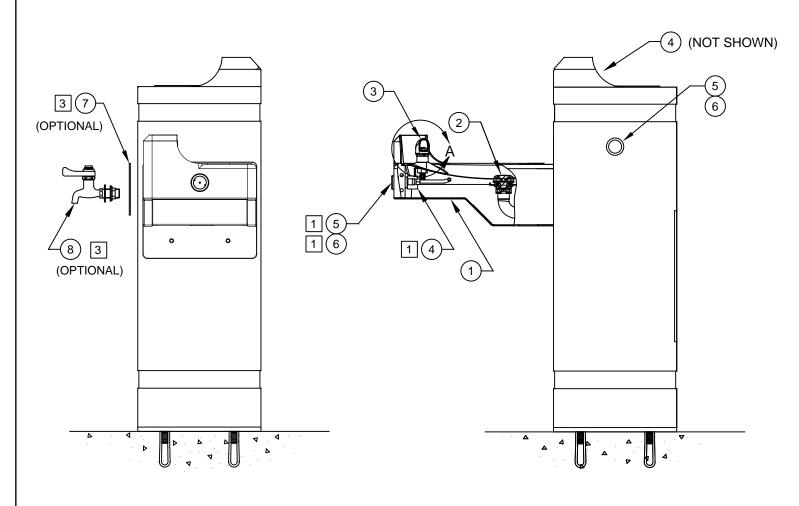

## NOTES:

- 1 5874PB (ITEM 4) INCLUDES VRK5874 CARTRIDGE ASSEMBLY (ITEM 5) AND PBA7 RECESSED PUSH BUTTON (ITEM 6).
- 2 ENSURE TUBE IS DISCONNECTED FROM PUSH BUTTON VALVE BODY PRIOR TO REMOVAL. APPLY ONE DROP OF LOCTITE 222MS TO NOZZLE THREADS PRIOR TO FASTENING BACK ONTO BUBBLER HEAD. RE-ATTACH TUBE TO VALVE.
- 3 USE MODEL 6250LF WITH ACCESS PLATE, PN 0004499489.

|   | ITEM | DESCRIPTION                      | PART NO.   |
|---|------|----------------------------------|------------|
|   | 1    | BOTTOM PLATE                     | PBM1047    |
|   | 2    | STRAINER ASSY                    | 6466       |
|   | 3    | BUBBLER HEAD                     | 5703M      |
|   | 4    | BUTTON, PUSH, RECESSED, W/ VALVE | 5874PB     |
|   | 5    | VALVE REPAIR KIT                 | VRK5874    |
|   | 6    | BUTTON, PUSH, ASSY, F/ 5874      | PBA7       |
| * | 7    | ACCESS PLATE, W/ HOLE            | 0004499489 |
| * | 8    | BIB FAUCET, SELF CLOSING         | 6250LF     |

<sup>\*</sup> DENOTES OPTIONAL PART.

## **PARTS BREAKDOWN**

**DETAIL A** ROTATED 90° INTO VIEW

1455 KLEPPE LANE SPARKS, NEVADA 89431 (775) 359-4712 FAX (775) 359-7424 E-MAIL: HAWS@HAWSCO.COM

MODEL(S)

3150

0002077070

WHEN ORDERING PARTS PLEASE SPECIFY MODEL NUMBER.