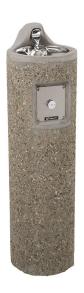

# model 3060

Pedestal Mount Concrete Drinking Fountain

#### CONSTRUCTION

Heavy-duty wire reinforced concrete construction with exposed aggregate finish provide a perfect addition to outside environments, along with a vandal-resistant access plate for added peace of mind. Stainless steel basin with a high-polished finish compliments almost any setting, and it also resists stains and corrosion.

#### **BUBBLER HEAD**

Polished chrome-plated brass bubbler head is equipped with a shielded, anti-squirt orifice that provides a steady sanitary source of water.

## **SPECIFICATIONS**

Model 3060 circular concrete pedestal drinking fountain shall include a polished stainless steel basin, push-button operated stainless steel valve with front-accessible cartridge and flow adjustment, polished chrome-plated brass vandal-resistant bubbler head protected by a hood extension, polished chrome-plated vandal-resistant waste strainer, Portland Gray exposed aggregate concrete finish with wire reinforcement, integral mounting feet, vandal-resistant stainless steel access plate, and 1-1/4" O.D. tailpiece.