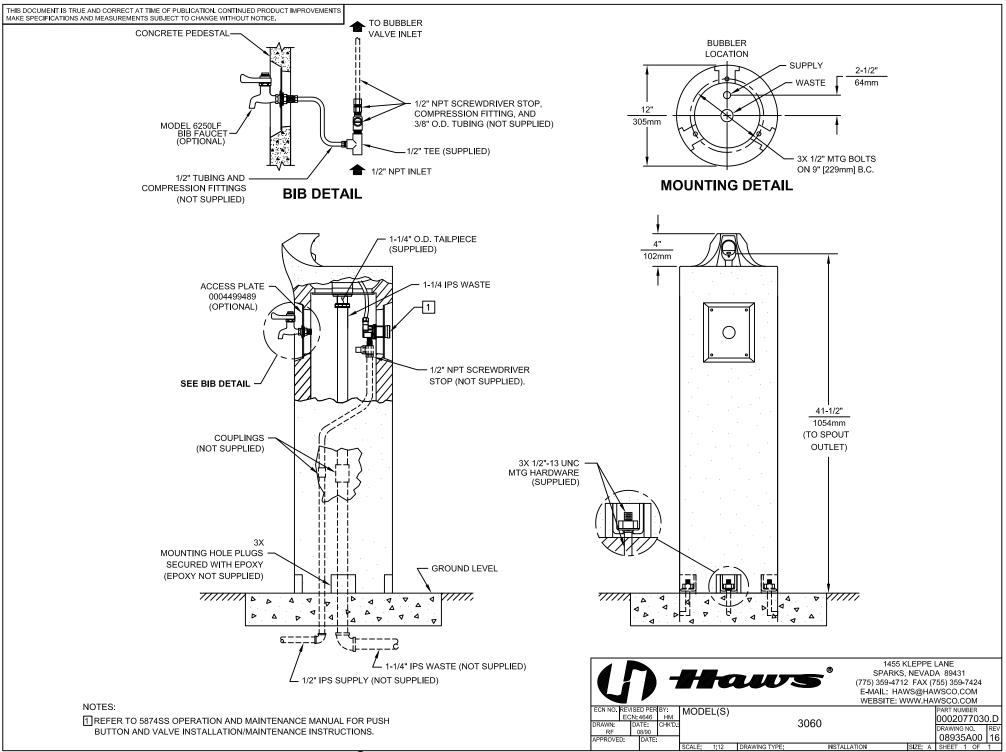

## **SPECIFICATIONS**

Model 3060 circular concrete pedestal drinking fountain shall include a polished stainless steel basin, push-button operated stainless steel valve with front-accessible cartridge and flow adjustment, polished chrome-plated brass vandal-resistant bubbler head protected by a hood extension, polished chrome-plated vandal-resistant waste strainer, Portland Gray exposed aggregate concrete finish with wire reinforcement, integral mounting feet, vandal-resistant stainless steel access plate, and 1-1/4" O.D. tailpiece.