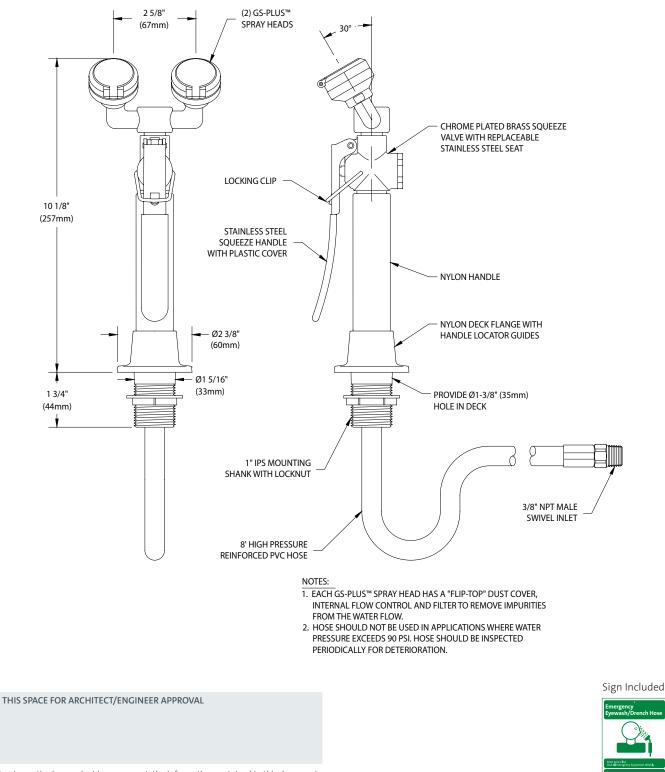

Spray Head Assembly: Two GS-Plus<sup>™</sup> spray heads mounted side-by-side. Each head has a "flip top" dust cover, internal flow control and filter to remove impurities from the water flow.

Valve: Forged brass squeeze valve activated by stainless steel lever handle. Valve has replaceable stainless steel seat for exceptional durability. Locking clip engages when handle is depressed, providing "hands free" operation. Valve stays open until locking clip is released.

Hose: 8' reinforced PVC hose. 275 PSI maximum working pressure.

**Mounting:** Deck flange for countertop mounting. Flange has handle locator guide to position spray heads and handle facing forward at all times.

**Backflow Preventer:** In-line L108 dual check backflow preventer installed on inlet of hose (G5022BP only). ASSE 1024 Listed. Note: Check with code authority for compliance with local plumbing code.

Supply: 3/8" NPT male swivel-type inlet.

Sign: ANSI-compliant identification sign.

Quality Assurance: Unit is completely assembled and water tested prior to shipment.