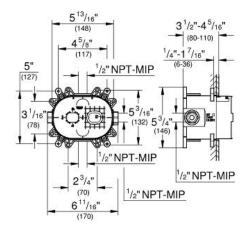

# Product Description: Universal Rough-In Box

## Standard Specification:

- 1/2" inlets and outlets
- Fixing points for front and back wall
- Leakproof housing
- Integrated service stops
- Removable protection cover with installation information
- Flushing plug
- For use with the GrohFlex Bathroom Solution Kits (sold separately):
- Pressure Balance Valves and Thermostats
- Single Function, Dual Function or Custom Shower