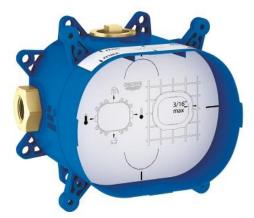

# Product Description: Universal Rough-In Box

## Standard Specification:

- 1/2" inlets and outlets
- Fixing points for front and back wall
- Leakproof housing
- Integrated service stops
- Removable protection cover with installation information
- Flushing plug
- For use with the GrohFlex Bathroom Solution Kits (sold separately):
- Pressure Balance Valves and Thermostats
- Single Function, Dual Function or Custom Shower