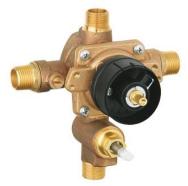

# GROHSAFE Pressure Balance Rough-In Valve with Built-In Mechanical Diverter MODEL # 35016000

Pure Freude an Wasser

GROHE America, Inc | 200 North Gary Avenue, Suite G, Roselle, IL 60172 Phone: +1 (800) 444-7643 | Fax: +1 (800) 225-2778 | us-customerservice@grohe.com

#### Product Description: Pressure Balance Rough-In Valve with Built-In Mechanical Diverter

## Standard Specification:

- With built-in diverter
- Handle limit stop
- Diaphragm cartridge
- Check valves
- Built-in diverter
- Service stops
- Universal connection is 1/2" male by copper sweat
- Max Flow Rate 5.8 gpm at 45 psi (22 L/min)