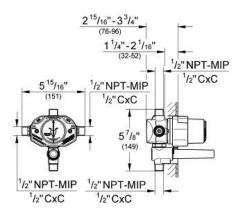

## Standard Specification:

- With built-in diverter
- Handle limit stop
- Diaphragm cartridge
- Check valves
- Built-in diverter
- Service stops
- Universal connection is 1/2" male by copper sweat
- Max Flow Rate 5.8 gpm at 45 psi (22 L/min)