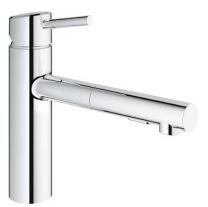

## CONCETTO Single-lever sink mixer 1/2" MODEL # 31453001

Pure Freude an Wasser

GROHE America, Inc | 200 North Gary Avenue, Suite G, Roselle, IL 60172 Phone: +1 (800) 444-7643 | Fax: +1 (800) 225-2778 | us-customerservice@grohe.com

Product Description: Single-lever sink mixer 1/2"

## Standard Specification:

- Medium spout
- Single hole installation
- GROHE SilkMove 35 mm ceramic cartridge
- GROHE StarLight<sup>®</sup> finish
- Adjustable flow rate limiter
- Swivel cast spout
- Swivel area 100°
- Pull-out locking dual spray control switches back and forth between regular flow and spray
- SpeedClean<sup>®</sup> anti-lime system
- Automatic returning
- Integrated non-return valve
- Locking Push Button Control to switch from regular flow to spray
- Automatic return to aerator
- Flexible hose connections
- Quick installation system
- Protected against backflow
- GROHE SuperSteel Infinity Finish™
- Max Flow Rate 1.5 gpm