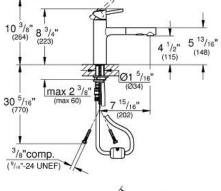

## Standard Specification:

- Medium spout
- Single hole installation
- GROHE SilkMove 35 mm ceramic cartridge
- GROHE StarLight<sup>®</sup> finish
- Adjustable flow rate limiter
- Swivel cast spout
- Swivel area 100°
- Pull-out locking dual spray control switches back and forth between regular flow and spray
- SpeedClean<sup>®</sup> anti-lime system
- Automatic returning
- Integrated non-return valve
- Locking Push Button Control to switch from regular flow to spray
- Automatic return to aerator
- Flexible hose connections
- Quick installation system
- Protected against backflow
- GROHE SuperSteel Infinity Finish™
- Max Flow Rate 1.5 gpm