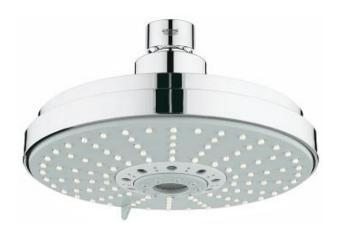

## RAINSHOWER® COSMOPOLITAN 160 Head shower 4 sprays MODEL # 27135000

## Product Description: Head shower 4 sprays

## Standard Specification:

Rain, Jet, Pure, Champagne spray Ø 160 mm
ball joint with turning angle 15° ± 15°

GROHE EcoJoy® 9.5 I/min flow limiter

SpeedClean anti-lime system
suitable for instantaneous heater
min. recommended pressure 0.5 bar
The head shower is suitable for minimum flow
rate of 7.5 I/min and a maximum of 9.5 I/min
(ASME A112.18.1M). Minimum pressure > 1 bar,
maximum 6 bar (ASME A112.18.1M).
recommended for use with Rainshower shower arms

## Color:

□ 27135000 000 chrome