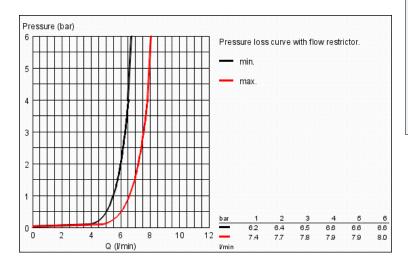

## Standard Specification:

Rain, Jet, Pure, Champagne spray Ø 160 mm
ball joint with turning angle 15° ± 15°

GROHE EcoJoy® 9.5 I/min flow limiter

SpeedClean anti-lime system
suitable for instantaneous heater
min. recommended pressure 0.5 bar
The head shower is suitable for minimum flow
rate of 7.5 I/min and a maximum of 9.5 I/min
(ASME A112.18.1M). Minimum pressure > 1 bar,
maximum 6 bar (ASME A112.18.1M).
recommended for use with Rainshower shower arms