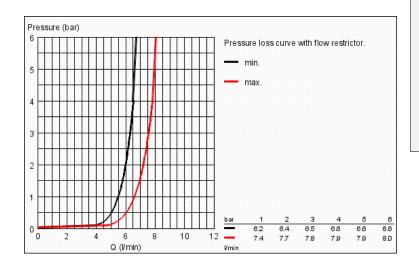

The head shower is suitable for minimum flow rate of 7.5 I/min and a maximum of 9.5 I/min (ASME A112.18.1M). Minimum pressure > 1 bar, maximum 6 bar (ASME A112.18.1M).

recommended for use with Rainshower shower arms