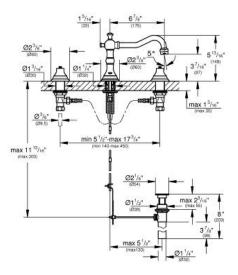

# BRIDGEFORD Three-hole basin mixer 1/2" MODEL # 20134000

GROHE America, Inc | 200 North Gary Avenue, Suite G, Roselle, IL 60172 Phone: +1 (800) 444-7643 | Fax: +1 (800) 225-2778 | us-customerservice@grohe.com

### Product Description: Three-hole basin mixer 1/2"

## Standard Specification:

- GROHE StarLight® finish
- Flow control
- Side valves
- 1/2" ceramic cartridge (90° turn)
- 1 1/4" pop-up waste set
- Pressure resistant flexible connection hoses (between spout and side valves)
- Handles sold separately
- Max Flow Rate: 1.5 gpm (5.7 L/min)