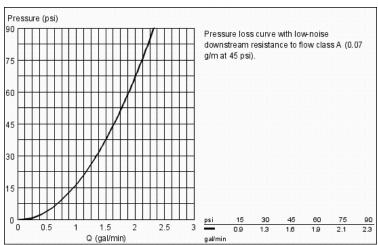

## Standard Specification:

- GROHE StarLight® finish
- Flow control
- Side valves
- 1/2" ceramic cartridge (90° turn)
- 1 1/4" pop-up waste set
- Pressure resistant flexible connection hoses (between spout and side valves)
- Handles sold separately
- Max Flow Rate: 1.5 gpm (5.7 L/min)