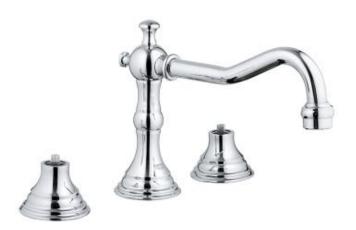

# BRIDGEFORD Three-hole basin mixer 1/2" MODEL # 20134000

GROHE America, Inc | 200 North Gary Avenue, Suite G, Roselle, IL 60172 Phone: +1 (800) 444-7643 | Fax: +1 (800) 225-2778 | us-customerservice@grohe.com

### Product Description: Three-hole basin mixer 1/2"

## Standard Specification:

- GROHE StarLight® finish
- Flow control
- Side valves
- 1/2" ceramic cartridge (90° turn)
- 1 1/4" pop-up waste set
- Pressure resistant flexible connection hoses (between spout and side valves)
- Handles sold separately
- Max Flow Rate: 1.5 gpm (5.7 L/min)

### Color:

□ 20134000 000 chrome