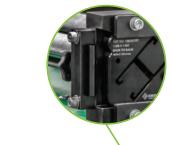

### **Quick Die Change System**

Easily swap out dies with no tools or loose parts

### **Automatic Retraction**

Retaining spring arm brings back dies into starting position for next cut

### **Material Rest**

Keeps material perpendicular for clean cuts and extended die life

Ensures the dies are inserted correctly every time

Safely contains hydraulic hose from the pump to the ram