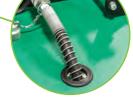

### **Powerful 30-Ton Hydraulic Ram**

Easily and quickly shears through tough material

**Hydraulically Powered** 

Use with Greenlee 980 electric pump or EHP700L11 battery-powered pump

The Shear 30T was created to provide an effective and efficient solution to shearing strut and threaded rod. Mounted on a mobile work station, the Shear 30T eliminates the slow, costly repercussions of cutting with alternative methods. The Shear 30T is hydraulically powered and uses strong interchangeable dies to produce burrless, precise cuts every time.

### Shear Power

- Hydraulic ram delivers 30 tons of force to quickly and easily shear through tough material
- Use with the Greenlee 980 Electric Hydraulic Pump or EHP700L11 Battery-Powered Hydraulic Pump
- Eliminates operator exerting force to cut material