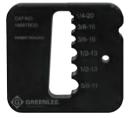

4STRT21 Die Set For Cooper B-Line® Strut 4D21 2-1/8" x 1-1/16"

4STRT22 Die Set For Cooper B-Line® Strut 4D22 2-1/8" x 2-1/8"

1458TROD Die Set Threaded Rod 1/4", 3/8", 1/2", 5/8"

Greenlee 980 Electric Hydraulic Pump