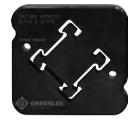

B-Line is a registered trademark of Cooper Technologies Company

EHP700L11 Battery-Powered Hydraulic Pump

158DSTRT Die Set Back to Back Strut 1-5/8" x 3-1/4"

158SSTRT Die Set Single Strut 1-5/8" x 1-5/8" & 1-5/8" x 7/8"