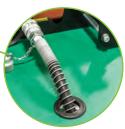

### **Powerful 30-Ton Hydraulic Ram**

Easily and quickly shears through tough material

**Hydraulically Powered** 

Use with Greenlee 980 electric pump or EHP700L11 battery-powered pump

The Shear 30T was created to provide an effective and efficient solution to shearing strut and threaded rod. Mounted on a mobile work station, the Shear 30T eliminates the slow, costly repercussions of cutting with alternative methods. The Shear 30T is hydraulically powered and uses strong interchangeable dies to produce burrless, precise cuts every time.

### Shear Power

- Hydraulic ram delivers 30 tons of force to quickly and easily shear through tough material
- Use with the Greenlee 980 Electric Hydraulic Pump or EHP700L11 Battery-Powered Hydraulic Pump
- Eliminates operator exerting force to cut material