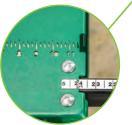

### **Laser-Marked Measuring System**

Accurately shear each piece to precise length with movable arm and measuring stop

### Shear Precision

- Built-in measuring system for accurate cut lengths
- Material rest provides support and stability for straight, perpendicular cuts