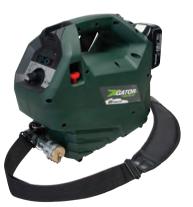

B-Line is a registered trademark of Cooper Technologies Company

EHP700L11 Battery-Powered Hydraulic Pump

158DSTRT Die Set Back to Back Strut 1-5/8" x 3-1/4"

158SSTRT Die Set Single Strut 1-5/8" x 1-5/8" & 1-5/8" x 7/8"