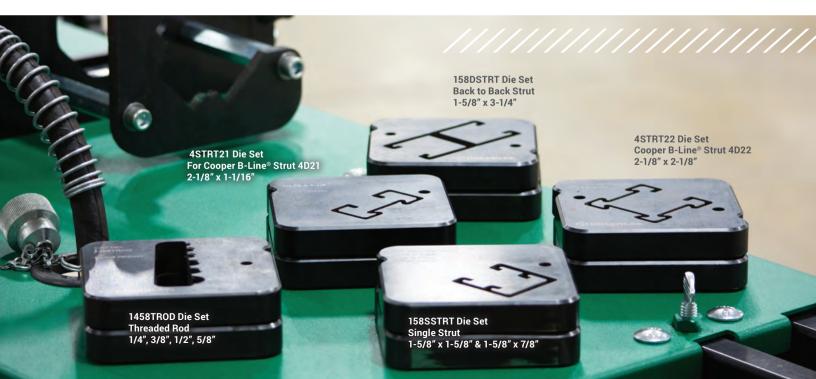

### **Quick Die Change System**

Easily swap out dies with no tools or loose parts

### **Automatic Retraction**

Retaining spring arm brings back dies into starting position for next cut

### **Material Rest**

Keeps material perpendicular for clean cuts and extended die life

Ensures the dies are inserted correctly every time

Safely contains hydraulic hose from the pump to the ram

### **Laser-Marked Measuring System**

Accurately shear each piece to precise length with movable arm and measuring stop

### **Powerful 30-Ton Hydraulic Ram**

Easily and quickly shears through tough material

**Hydraulically Powered** 

Use with Greenlee 980 electric pump or EHP700L11 battery-powered pump

The Shear 30T was created to provide an effective and efficient solution to shearing strut and threaded rod. Mounted on a mobile work station, the Shear 30T eliminates the slow, costly repercussions of cutting with alternative methods. The Shear 30T is hydraulically powered and uses strong interchangeable dies to produce burrless, precise cuts every time.

### **ORDERING INFORMATION**

| CAT. NO.      | UPC NO. | DESCRIPTION                                                                                                                          |
|---------------|---------|--------------------------------------------------------------------------------------------------------------------------------------|
| GLSSKIT001    | 08260   | Shear 30T Kit Includes: Cart, Shearing Unit, Single<br>Strut Die Set, & Threaded Rod Die Set (No Pump)                               |
| GLSS980KIT002 | 08261   | Shear 30T Kit Includes: Cart, Shearing Unit, 980<br>Electric Hydraulic Pump/Hose, Single Strut Die Set,<br>& Threaded Rod Die Set    |
| GLSSEHPKIT003 | 08262   | Shear 30T Kit Includes: Cart, Shearing Unit,<br>EHP700L11 Battery-Powered Pump/Hose, Single<br>Strut Die Set, & Threaded Rod Die Set |
| 158DSTRT      | 08226   | Dies, Back to Back Strut, 1-5/8" X 3-1/4"                                                                                            |
| 158SSTRT      | 08225   | Dies, Single Strut, 1-5/8 X 1-5/8" & 1-5/8" X 7/8"                                                                                   |
| 1458TROD      | 08229   | Dies, Threaded Rod, 1/4", 3/8", 1/2", & 5/8"                                                                                         |
| 4STRT21       | 08227   | Dies, Cooper B-Line® Strut 4D21, 2-1/8" X 1-1/16"                                                                                    |
| 4STRT22       | 08228   | Dies, Cooper B-Line® Strut 4D22 , 2-1/8" X 2-1/8"                                                                                    |

B-Line is a registered trademark of Cooper Technologies Company

EHP700L11 Battery-Powered Hydraulic Pump

158DSTRT Die Set Back to Back Strut 1-5/8" x 3-1/4"

158SSTRT Die Set Single Strut 1-5/8" x 1-5/8" & 1-5/8" x 7/8"

4STRT21 Die Set For Cooper B-Line® Strut 4D21 2-1/8" x 1-1/16"

4STRT22 Die Set For Cooper B-Line® Strut 4D22 2-1/8" x 2-1/8"

1458TROD Die Set Threaded Rod 1/4", 3/8", 1/2", 5/8"

Greenlee 980 Electric Hydraulic Pump