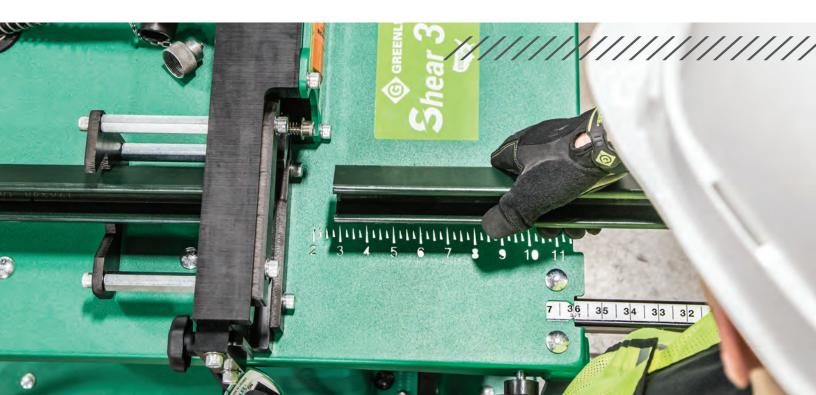

### **Laser-Marked Measuring System**

Accurately shear each piece to precise length with movable arm and measuring stop

### Shear Precision

- Built-in measuring system for accurate cut lengths
- Material rest provides support and stability for straight, perpendicular cuts