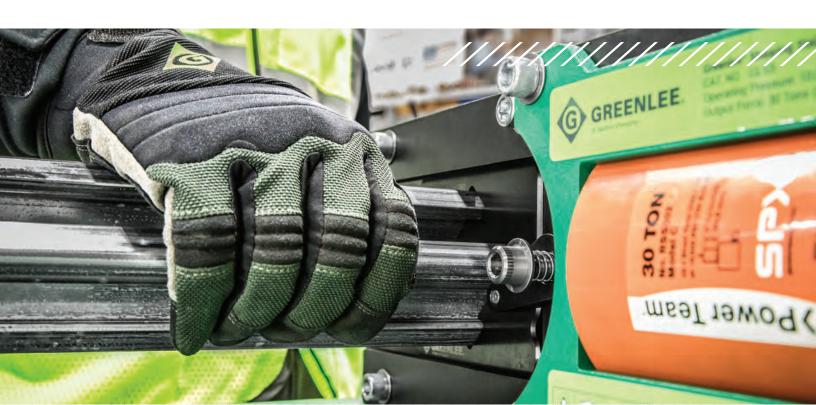

### **Quick Die Change System**

Easily swap out dies with no tools or loose parts

### **Automatic Retraction**

Retaining spring arm brings back dies into starting position for next cut

### **Powerful 30-Ton Hydraulic Ram**

Easily and quickly shears through tough material

**Hydraulically Powered** 

Use with Greenlee 980 electric pump or EHP700L11 battery-powered pump

The Shear 30T was created to provide an effective and efficient solution to shearing strut and threaded rod. Mounted on a mobile work station, the Shear 30T eliminates the slow, costly repercussions of cutting with alternative methods. The Shear 30T is hydraulically powered and uses strong interchangeable dies to produce burrless, precise cuts every time.