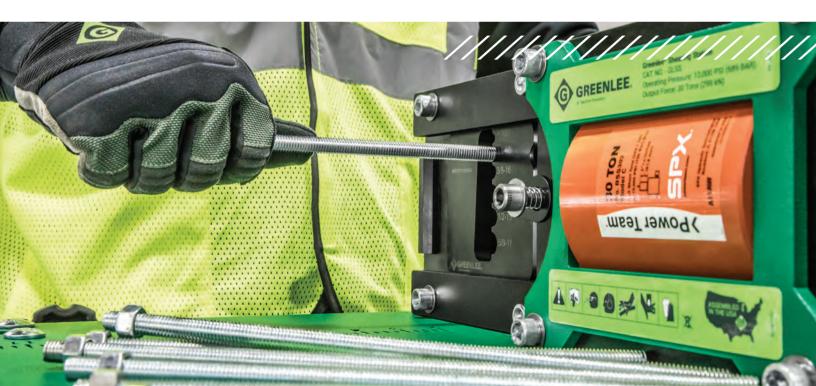

### **Quick Die Change System**

Easily swap out dies with no tools or loose parts

# Shear Speed

- Straight, burr-free cuts every time and no secondary operation needed
- Dies can be quickly swapped out with no tools or loose parts