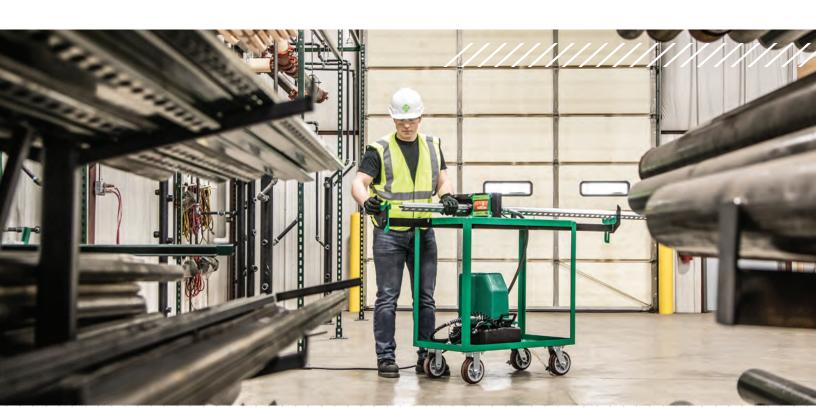

### **Powerful 30-Ton Hydraulic Ram**

Easily and quickly shears through tough material

**Hydraulically Powered** 

Use with Greenlee 980 electric pump or EHP700L11 battery-powered pump

The Shear 30T was created to provide an effective and efficient solution to shearing strut and threaded rod. Mounted on a mobile work station, the Shear 30T eliminates the slow, costly repercussions of cutting with alternative methods. The Shear 30T is hydraulically powered and uses strong interchangeable dies to produce burrless, precise cuts every time.

### Shear Power

- Hydraulic ram delivers 30 tons of force to quickly and easily shear through tough material
- Use with the Greenlee 980 Electric Hydraulic Pump or EHP700L11 Battery-Powered Hydraulic Pump
- Eliminates operator exerting force to cut material