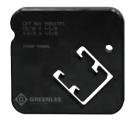

4STRT21 Die Set For Cooper B-Line® Strut 4D21 2-1/8" x 1-1/16"

4STRT22 Die Set For Cooper B-Line® Strut 4D22 2-1/8" x 2-1/8"

1458TROD Die Set Threaded Rod 1/4", 3/8", 1/2", 5/8"

Greenlee 980 Electric Hydraulic Pump