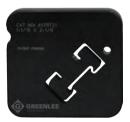

B-Line is a registered trademark of Cooper Technologies Company

EHP700L11 Battery-Powered Hydraulic Pump

158DSTRT Die Set Back to Back Strut 1-5/8" x 3-1/4"

158SSTRT Die Set Single Strut 1-5/8" x 1-5/8" & 1-5/8" x 7/8"