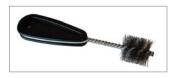

## **Standard Fitting Brush Features:**

- High carbon crimped steel bristles.
- Two-wire galvanized stem with plastic hanging hole.

**FB-E Series** 

FB Series

AC310

| Part Number | Description                   | Ctn Qty | List Price |
|-------------|-------------------------------|---------|------------|
|             |                               |         |            |
| FB50E       | 1/2" Economy Fitting Brush    | 12      | \$ 2.64    |
| FB75E       | 3/4" Economy Fitting Brush    | 12      | 2.68       |
| FB100E      | 1" Economy Fitting Brush      | 12      | 2.96       |
| FB125E      | 1-1/4" Economy Fitting Brush  | 8       | 3.99       |
| FB150E      | 1-1/2" Economy Fitting Brush  | 6       | 4.33       |
| FB200E      | 2" Economy Fitting Brush      | 6       | 4.76       |
| FB50        | 1/2" Standard Fitting Brush   | 12      | 3.44       |
| FB75        | 3/4" Standard Fitting Brush   | 12      | 3.62       |
| FB100       | 1" Standard Fitting Brush     | 12      | 3.80       |
| FB125       | 1-1/4" Standard Fitting Brush | 8       | 4.63       |
| FB150       | 1-1/2" Standard Fitting Brush | 6       | 5.14       |
| FB200       | 2" Standard Fitting Brush     | 6       | 5.48       |