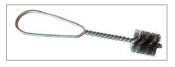

## **Economy Fitting Brush Features:**

· Galvanized stem wire with stainless steel bristles.

## **Standard Fitting Brush Features:**

- High carbon crimped steel bristles.
- Two-wire galvanized stem with plastic hanging hole.

**FB-E Series** 

FB Series

AC310

| Part Number | Description                   | Ctn Qty | List Price |
|-------------|-------------------------------|---------|------------|
|             |                               |         |            |
| FB50E       | 1/2" Economy Fitting Brush    | 12      | \$ 2.64    |
| FB75E       | 3/4" Economy Fitting Brush    | 12      | 2.68       |
| FB100E      | 1" Economy Fitting Brush      | 12      | 2.96       |
| FB125E      | 1-1/4" Economy Fitting Brush  | 8       | 3.99       |
| FB150E      | 1-1/2" Economy Fitting Brush  | 6       | 4.33       |
| FB200E      | 2" Economy Fitting Brush      | 6       | 4.76       |
| FB50        | 1/2" Standard Fitting Brush   | 12      | 3.44       |
| FB75        | 3/4" Standard Fitting Brush   | 12      | 3.62       |
| FB100       | 1" Standard Fitting Brush     | 12      | 3.80       |
| FB125       | 1-1/4" Standard Fitting Brush | 8       | 4.63       |
| FB150       | 1-1/2" Standard Fitting Brush | 6       | 5.14       |
| FB200       | 2" Standard Fitting Brush     | 6       | 5.48       |