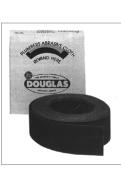

## **Plumber's Abrasive Cloth Features:**

- 120 grit.
- Water resistant abrasive cloth.
- Sspecially processed for cleaning copper tubing and fittings.
- As a utility cloth, plumbers find many uses on metal and wood.

| Part Number | Description       | Size              | Ctn Qty  | List Price     |
|-------------|-------------------|-------------------|----------|----------------|
| AC310       | 120 grit abrasive | 11/2" x 10 yards  | 24 rolls | \$ <b>9.42</b> |
| 0M5         | Open Mesh cloth   | 1 1/2" x 5 yards  | 24 rolls | 13.87          |
| OM10        | Open Mesh cloth   | 1 1/2" x 10 yards | 24 rolls | 22.96          |