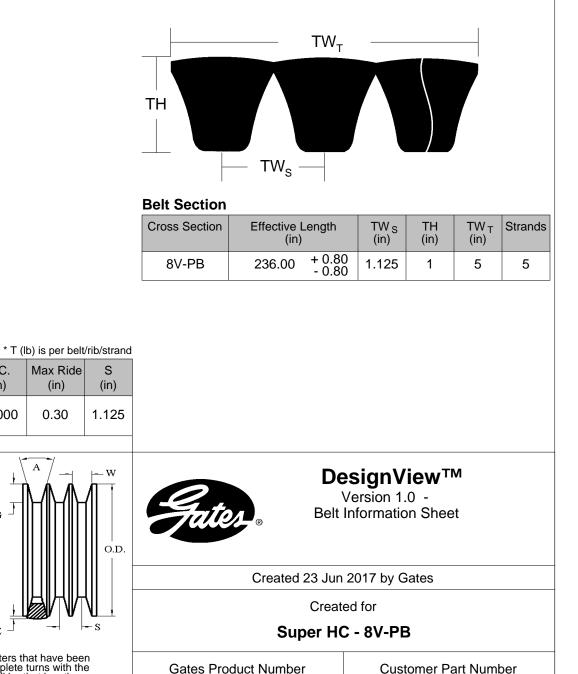

G min

(in)

0.99

Reference RMA IP-22-1991 for the industry standard governing this belt.

W

(in)

1

Angle

(°)

38

9387-5236

5/8V2360

The length shall be measured by placing the belts on two sheaves of equal diameters that have been grooved in accordance with standard specifications and rotated at least three complete turns with the specified tension so that each strand receives half the total tension. The length will be that length obtained by adding the Reference Circumference of one sheave at dimension 'W' to twice the center distance (dimension 'Y').

O.C.

(in)

G

RIDE

O.D.

(in)

15.916 50.000