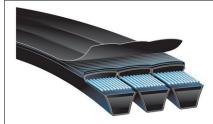

## **Standard Construction Features**

T\*

(lb)

500

Y

Belt Type: Banded PowerBand Core Material: Oil & Heat Resistant (chloroprene) Cord/Tensile: Polyester BandPly 1: Oil & Heat Resistant Standard BandPly 2: Oil & Heat Resistant Standard