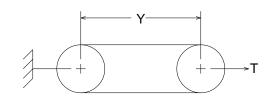

## **Measuring Information**

\* T (lb) is per belt/rib/strand

|                           |            |       |           |       |              | · / ·  |          |           |  |
|---------------------------|------------|-------|-----------|-------|--------------|--------|----------|-----------|--|
| Y<br>(in)                 | T*<br>(lb) | G min | W<br>(in) | Angle | O.D.<br>(in) | O.C.   | Max Ride | S<br>(in) |  |
| (111)                     | (10)       | ("")  | ("'')     | ()    | ("')         | ("'')  | ("")     | (111)     |  |
| 23.578 + 0.350<br>- 0.350 | 165        | 0.75  | 0.879     | 34    | 7.958        | 23.744 | 0.25     | 1         |  |

Reference RMA IP-20-1988 for the industry standard governing this belt.

The length shall be measured by placing the belts on two sheaves of equal diameters that have been grooved in accordance with standard specifications and rotated at least three complete turns with the specified tension so that each strand receives half the total tension. The length will be that length obtained by adding the Reference Circumference of one sheave at dimension 'W' to twice the center distance (dimension 'Y').