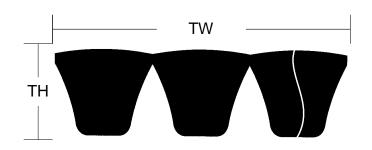

## **Belt Section**

| Cross Section | Datum Length<br>(in)   | TW <sub>S</sub> (in) | TH<br>(in) | TW <sub>T</sub> (in) | Strands |
|---------------|------------------------|----------------------|------------|----------------------|---------|
| C PowerBand   | 70.90 + 0.70<br>- 0.70 | 1                    | 17/32      | 2 5/8                | 3       |