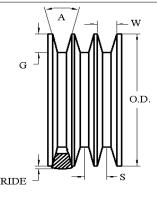

## **Measuring Information**

\* T (lb) is per belt/rib/strand

|                           |            |       |           |       |              | · / ·  |          |           |  |
|---------------------------|------------|-------|-----------|-------|--------------|--------|----------|-----------|--|
| Y<br>(in)                 | T*<br>(lb) | G min | W<br>(in) | Angle | O.D.<br>(in) | O.C.   | Max Ride | S<br>(in) |  |
| (111)                     | (10)       | ("")  | ("'')     | ()    | ("')         | ("'')  | ("")     | (111)     |  |
| 23.578 + 0.350<br>- 0.350 | 165        | 0.75  | 0.879     | 34    | 7.958        | 23.744 | 0.25     | 1         |  |