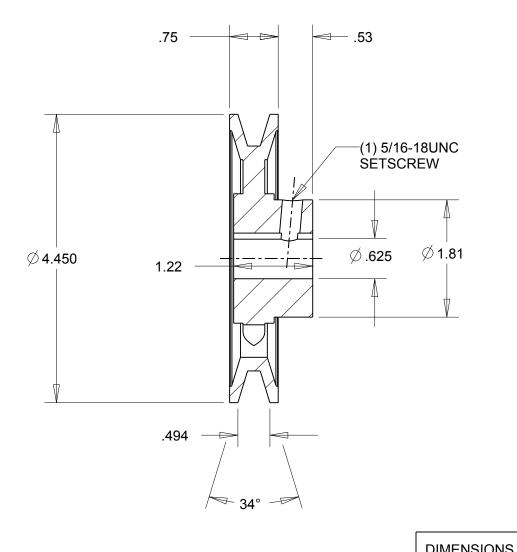

NOTES:

1. SURFACE FINISH PER MPTA B4

2. COATING: PAINT

|                                                                                                                                                                                                                                                                                                                                                                                     | DIMENSIONS<br>ARE IN INCHES | Gates Corporation Denver, Colorado |
|-------------------------------------------------------------------------------------------------------------------------------------------------------------------------------------------------------------------------------------------------------------------------------------------------------------------------------------------------------------------------------------|-----------------------------|------------------------------------|
|                                                                                                                                                                                                                                                                                                                                                                                     | Material: IRON              | Gates Part No: AK46.5/8            |
| This drawing is a stock power transmission component. Details shown which do not affect drive function may be changed without any notification.  This document is the property of Gates Corporation. It may not be reproduced in whole or in part or provided to third parties without written authorization from Gates  Corporation. All rights are reserved including copyrights. | Finish: PAINT               | Gates Product No: 78052193         |
|                                                                                                                                                                                                                                                                                                                                                                                     | Weight:<br>1.8              | Drawing No:<br>AK46.5/8            |