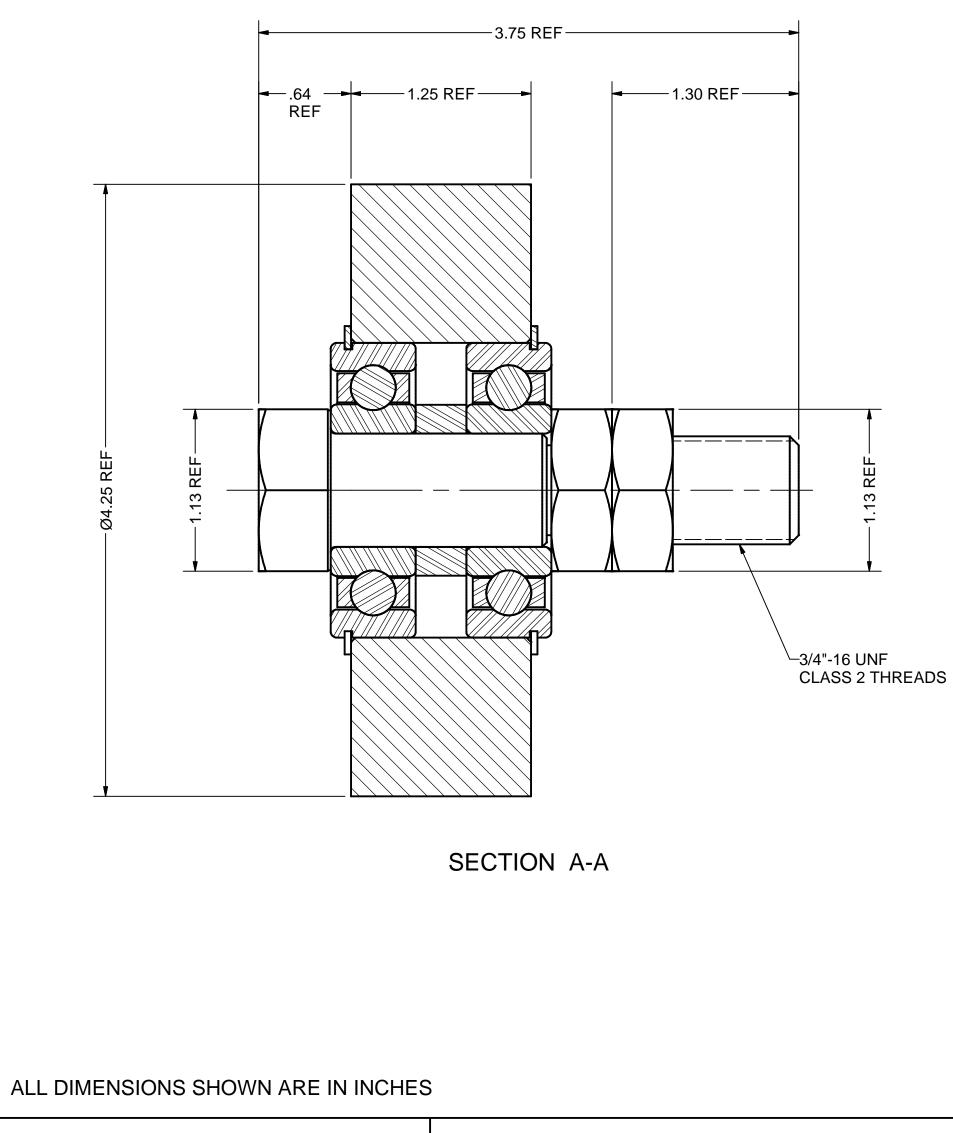

| OUTSIDE DIA:<br>FACE WIDTH:<br>MAX RPM:<br>BEARING: | 4.25"<br>1.25"<br>5840 | THE MATERIALS AND INFORMATION, INCLUDING THE PRINCIPALS OF<br>GATES CORPORATION AND ARE TO BE CONSIDERED AS CONFIDEN<br>SUBMITTED TO YOU WITH THE AGREEMENT THAT IT IS NOT TO BE<br>NOR IS THE INFORMATION TO BE RELAYED TO ANY OTHER INDIVID<br>CONSTRUED AS AN AGREEMENT TO THE ABOVE. | L INFORMATION. ACCORDING<br>RODUCED, COPIED, OR LOAN |
|-----------------------------------------------------|------------------------|------------------------------------------------------------------------------------------------------------------------------------------------------------------------------------------------------------------------------------------------------------------------------------------|------------------------------------------------------|
| BEARING:                                            | 6304                   |                                                                                                                                                                                                                                                                                          |                                                      |
| BRG JAM NUT TQ:                                     | 10+/-1 lb-ft           | THIS DRAWING IS A STOCK POWER TRANSMISSION<br>COMPONENT. DETAILS SHOWN WHICH DO NOT<br>AFFECT DRIVE FUNCTION MAY BE CHANGED<br>WITHOUT ANY NOTIFICATION.                                                                                                                                 | G                                                    |
| INST JAM NUT TQ:                                    | 40 lb-ft               |                                                                                                                                                                                                                                                                                          | Sator                                                |
| ASSEMBLY WEIGHT:                                    | 5.2 lb                 |                                                                                                                                                                                                                                                                                          | R B                                                  |