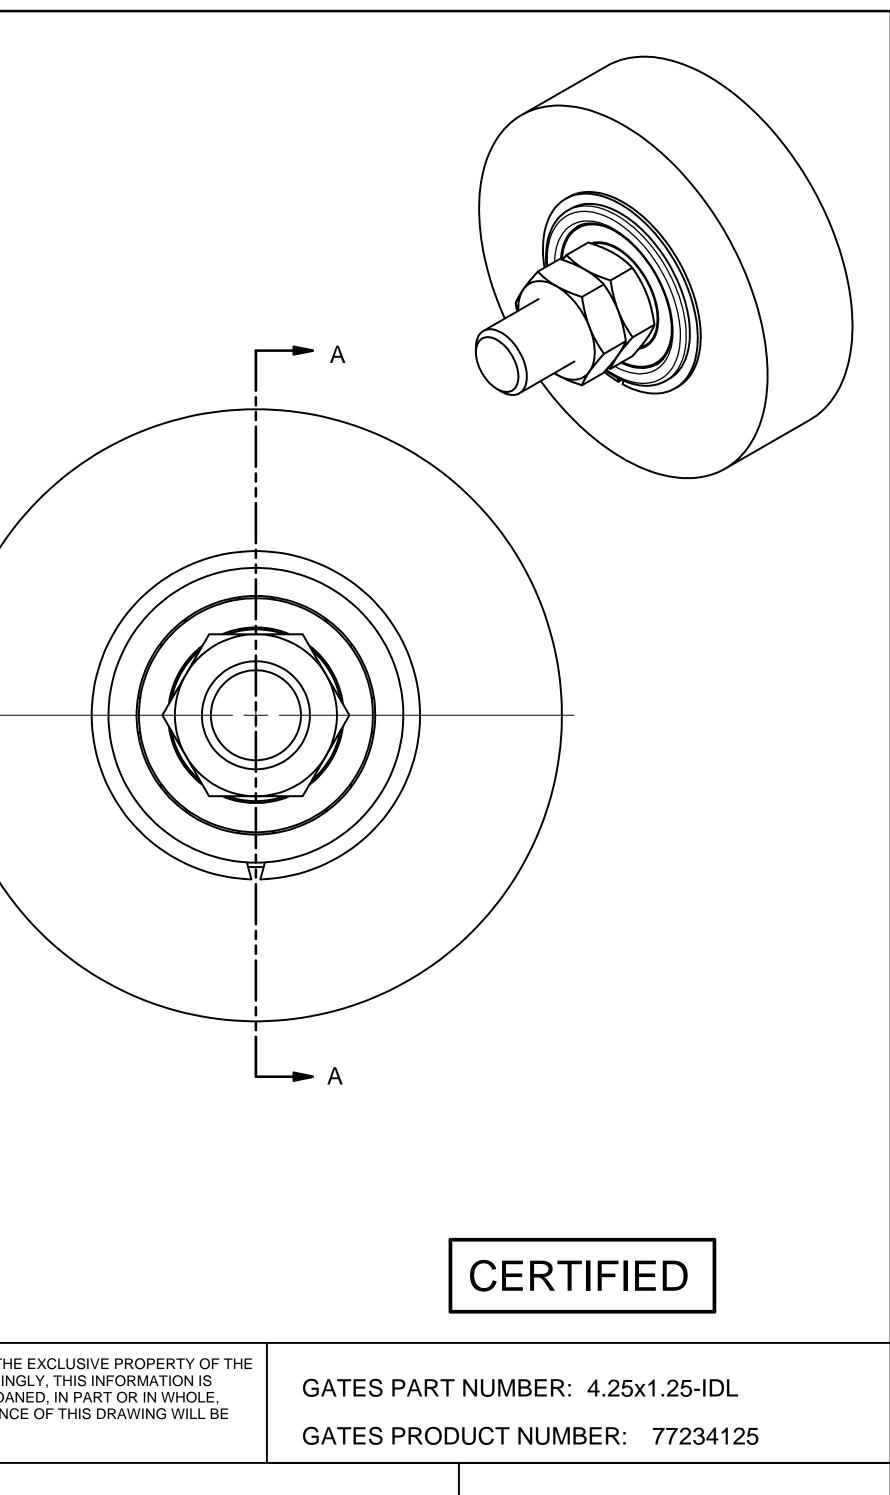

| OUTSIDE DIA:<br>FACE WIDTH:<br>MAX RPM:<br>BEARING: | 4.25"<br>1.25"<br>5840 | THE MATERIALS AND INFORMATION, INCLUDING THE PRINCIPALS OF<br>GATES CORPORATION AND ARE TO BE CONSIDERED AS CONFIDEN<br>SUBMITTED TO YOU WITH THE AGREEMENT THAT IT IS NOT TO BE<br>NOR IS THE INFORMATION TO BE RELAYED TO ANY OTHER INDIVID<br>CONSTRUED AS AN AGREEMENT TO THE ABOVE. | L INFORMATION. ACCORDING<br>RODUCED, COPIED, OR LOAN |
|-----------------------------------------------------|------------------------|------------------------------------------------------------------------------------------------------------------------------------------------------------------------------------------------------------------------------------------------------------------------------------------|------------------------------------------------------|
| BEARING:                                            | 6304                   |                                                                                                                                                                                                                                                                                          |                                                      |
| BRG JAM NUT TQ:                                     | 10+/-1 lb-ft           | THIS DRAWING IS A STOCK POWER TRANSMISSION<br>COMPONENT. DETAILS SHOWN WHICH DO NOT<br>AFFECT DRIVE FUNCTION MAY BE CHANGED<br>WITHOUT ANY NOTIFICATION.                                                                                                                                 | G                                                    |
| INST JAM NUT TQ:                                    | 40 lb-ft               |                                                                                                                                                                                                                                                                                          | Sator                                                |
| ASSEMBLY WEIGHT:                                    | 5.2 lb                 |                                                                                                                                                                                                                                                                                          | R B                                                  |

GATES CORPORATION DENVER, COLORADO

DRAWING NO.

77234125