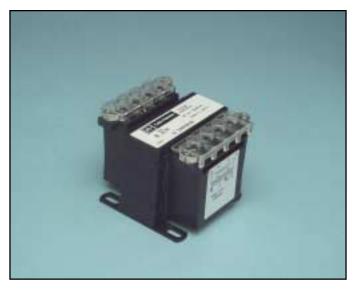

 Changes to the Digitrip Retrofit Installation Components Lists for the new style MTE Transformer.

Fig. 3 Finger-Safe Covers Installed on the CPT

Fig. 4 Supplied CPT Warning Labels

Page 2

| Step           | Description                                                    | Style No.   | Qty. | Comment  |
|----------------|----------------------------------------------------------------|-------------|------|----------|
| Steps (Varies) | Breaker Mounted CPT Kit (208, 240, & 480 Volts)                | 9A10037G01  | 1    | CPT Only |
|                | Breaker Mounted CPT Kit (208, 240, & 480 Volts -DS Only)       | 9A10037G02  | 1    | CPT Only |
|                | Breaker Mounted CPT Kit (575 Volts)                            | 9A10037G03  | 1    | CPT Only |
|                | Breaker Mounted CPT Kit (575 Volts - DS Only)                  | 9A10037G04  | 1    | CPT Only |
|                | MTE Transformer                                                |             | 1    | CPT Only |
|                | HV Fused Wires                                                 |             | 2    | CPT Only |
|                | CPT Wires                                                      | Non-DS Only | 1    | CPT Only |
|                | Low Voltage (LV) Harness Kit                                   | DS Only     | 1    | CPT Only |
|                | Mounting Hardware Kit                                          |             | 1    | CPT Only |
|                | Ring Terminal (.138, .190, .250, .312, .375, .500 - Each Size) |             | 2    | CPT Only |
|                | Warning Label (208, 240, 480, & 575 Volt Each)                 |             | 1    | CPT Only |
| Steps (Varies) | Finger-Safe Cover Kit                                          | FSK4        | 1    | CPT Only |