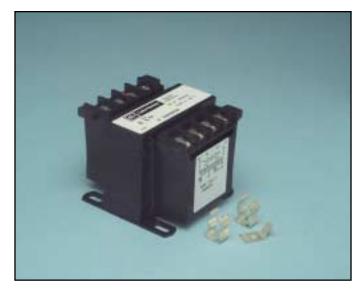

4. After the HV and CPT Wires have been connected to the proper terminals of the CPT, install the "A" and "B" Finger-Safe Covers over the CPT Terminals as shown. Secure the Finger-Safe Covers to the CPT using the (4) .098 - 28 x .375" screws supplied with the CPT Kit. Torque the screws to 8 - 10 in./lbs.

**NOTE:** The "C" and "D" Finger-Safe Covers supplied with the CPT Kit are not used in this application and should be discarded.

**NOTE:** If any difficulties are encountered installing the new style MTE Transformer, contact Cutler-Hammer at 1-800-937-5487.