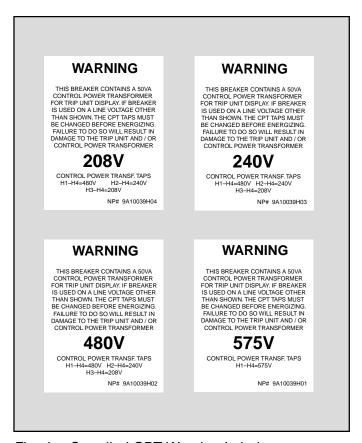

 Changes to the Digitrip Retrofit Installation Components Lists for the new style MTE Transformer.

Fig. 3 Finger-Safe Covers Installed on the CPT

Fig. 4 Supplied CPT Warning Labels

Page 2

| Step           | Description                                                    | Style No.   | Qty. | Comment  |
|----------------|----------------------------------------------------------------|-------------|------|----------|
| Steps (Varies) | Breaker Mounted CPT Kit (208, 240, & 480 Volts)                | 9A10037G01  | 1    | CPT Only |
|                | Breaker Mounted CPT Kit (208, 240, & 480 Volts -DS Only)       | 9A10037G02  | 1    | CPT Only |
|                | Breaker Mounted CPT Kit (575 Volts)                            | 9A10037G03  | 1    | CPT Only |
|                | Breaker Mounted CPT Kit (575 Volts - DS Only)                  | 9A10037G04  | 1    | CPT Only |
|                | MTE Transformer                                                |             | 1    | CPT Only |
|                | HV Fused Wires                                                 |             | 2    | CPT Only |
|                | CPT Wires                                                      | Non-DS Only | 1    | CPT Only |
|                | Low Voltage (LV) Harness Kit                                   | DS Only     | 1    | CPT Only |
|                | Mounting Hardware Kit                                          |             | 1    | CPT Only |
|                | Ring Terminal (.138, .190, .250, .312, .375, .500 - Each Size) |             | 2    | CPT Only |
|                | Warning Label (208, 240, 480, & 575 Volt Each)                 |             | 1    | CPT Only |
| Steps (Varies) | Finger-Safe Cover Kit                                          | FSK4        | 1    | CPT Only |