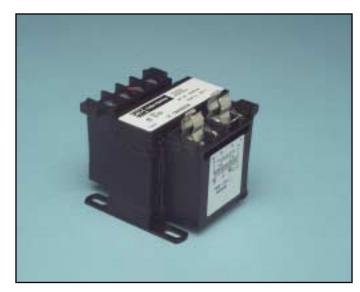

Fig. 1 New Style MTE Transformer

Fig. 2 Fuse Clips and Spade connector Removed from the Transformer

Page 1

**NOTE:** The Tap Information contained in Table 1 supersedes the Tap information contained in all Cutler-Hammer ILs.