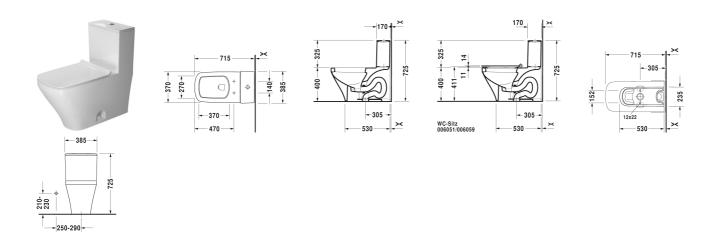

## **One-piece toilet** # 2157010005

|< 370 mm >|

| One-piece toilet                                                                                                            | Dimension                      | Weight                        | Order number |
|-----------------------------------------------------------------------------------------------------------------------------|--------------------------------|-------------------------------|--------------|
| US-version, elongated with syphonic jet action, 305 m rough-in, vertical outlet                                             | nm/12"                         |                               |              |
| Colors                                                                                                                      |                                |                               |              |
| 00 White Alpin                                                                                                              |                                |                               |              |
| Variant                                                                                                                     |                                |                               |              |
| ♦ 1,32/0,92 gpf (5/3,5 lpf), with dual flush piston valve                                                                   | e, top flush 370 x 720 mm      | 55.000 kilogram               | 2157010005   |
| Sanitary ceramics with the special WonderGliss surfatime to come.  When ordering WonderGliss please add a "1" as eleve      | nth digit to the model number. | attractive-looking for a long |              |
| Mounting set for One-piece and Two-piece toilets, Our - external thread, Wall Connection 1/2" - internal thre<br>US-version |                                | 0.480 kilogram                | 001417       |
| Mounting set for One-piece and Two-piece toilets, 1/2 version                                                               | '', ASIA-                      | 0.480 kilogram                | 001416       |
| Suitable products                                                                                                           |                                |                               |              |
| Toilet seat and cover removable, elongated, hinges st<br>steel, without soft closure,                                       | ainless                        |                               | 006051       |
| Toilet seat and cover removable, elongated, hinges st steel, with soft closure,                                             | ainless                        |                               | 006059       |
|                                                                                                                             |                                |                               |              |

All drawings contain the necessary measurements which are subject to standard tolerances. They are stated in mm and are non-binding. Exact measurements, in particular for customised installation scenarios, can only be taken from the finished ceramic piece.