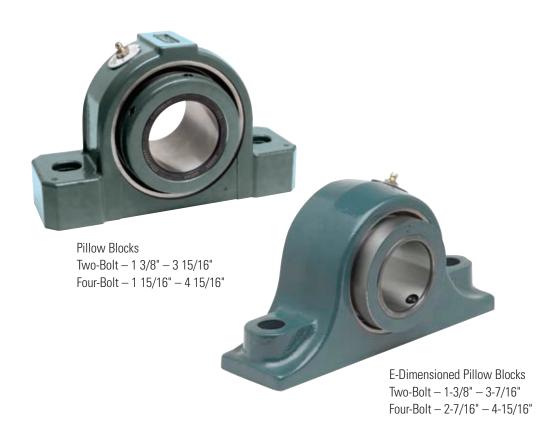

### S-2000 Housing Configurations

Take-up Bearings Wide Slot – 1 3/8" – 4 15/16" TPHU – 1 15/16" – 4 15/16"