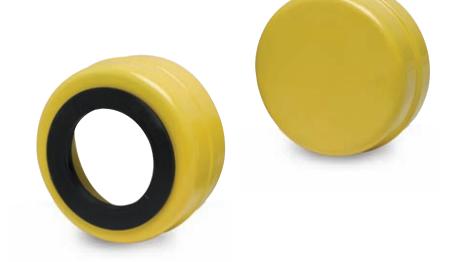

#### **End Covers are Available for Added Safety and Sealing**

- Powder coated
- Safety yellow
- · Shaft end: closed
- Shaft through: open with lip seal

**World Headquarters**P.O. Box 2400, Fort Smith, AR 72902-2400 U.S.A., Ph: (1) 479.646.4711, Fax (1) 479.648.5792, International Fax (1) 479.648.5895