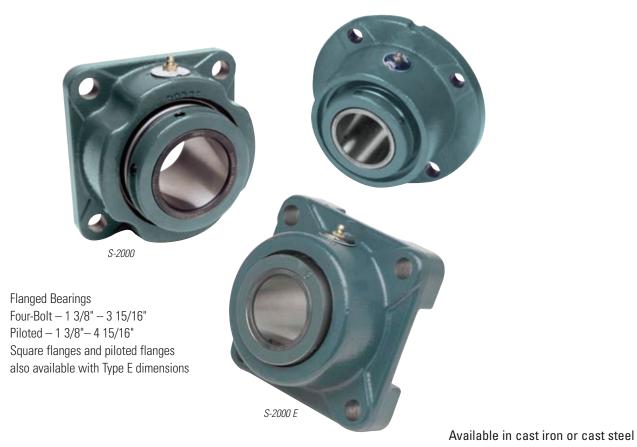

### S-2000 Housing Configurations

Take-up Bearings Wide Slot – 1 3/8" – 4 15/16" TPHU – 1 15/16" – 4 15/16"