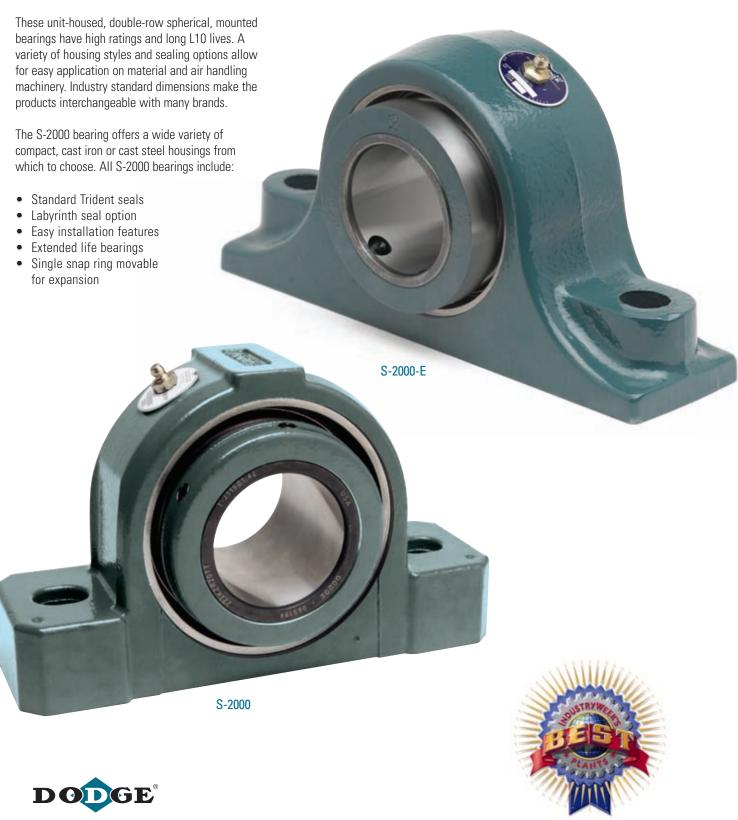

# S-2000 OFFERS REPLACEABLE INSERTS AND MULTIPLE SEALING OPTIONS

#### **INSTALLATION SAVINGS...**

- · Factory lubricated and sealed
- · Ready to slip onto the shaft
- 65° Springlok collar mount for increased holding power versus 90° or 120°
- Field convertible from non-expansion to expansion and expansion to non-expansion
- Elongated bolt holes to facilitate mounting