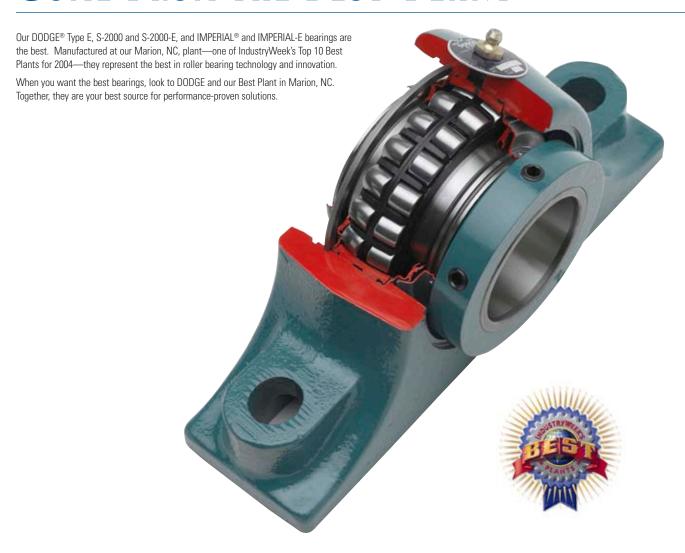

|        |
| Wet/Moisture Laden     | +            | _              | ++ Very Good<br>+ Good           |        |
| High Pressure Washdown | +            | _              | <ul><li>Not Recommer</li></ul>   | nded   |
| High Temperature       | _            | +              | <ul> <li>Questionable</li> </ul> |        |
| High Speed             | _            | ++             | (depends on                      |        |
| Chemical               | •            | •              | condition; Cons                  |        |
| Misalignment           | +            | +              | DODGE Engine                     | ering) |

### S-2000 Housing Configurations





Take-up Bearings Wide Slot – 1 3/8" – 4 15/16" TPHU – 1 15/16" – 4 15/16"



# THE BEST BEARINGS COME FROM THE BEST PLANT



#### **End Covers are Available for Added Safety and Sealing**

- Powder coated
- Safety yellow
- · Shaft end: closed
- Shaft through: open with lip seal







**World Headquarters**P.O. Box 2400, Fort Smith, AR 72902-2400 U.S.A., Ph: (1) 479.646.4711, Fax (1) 479.648.5792, International Fax (1) 479.648.5895