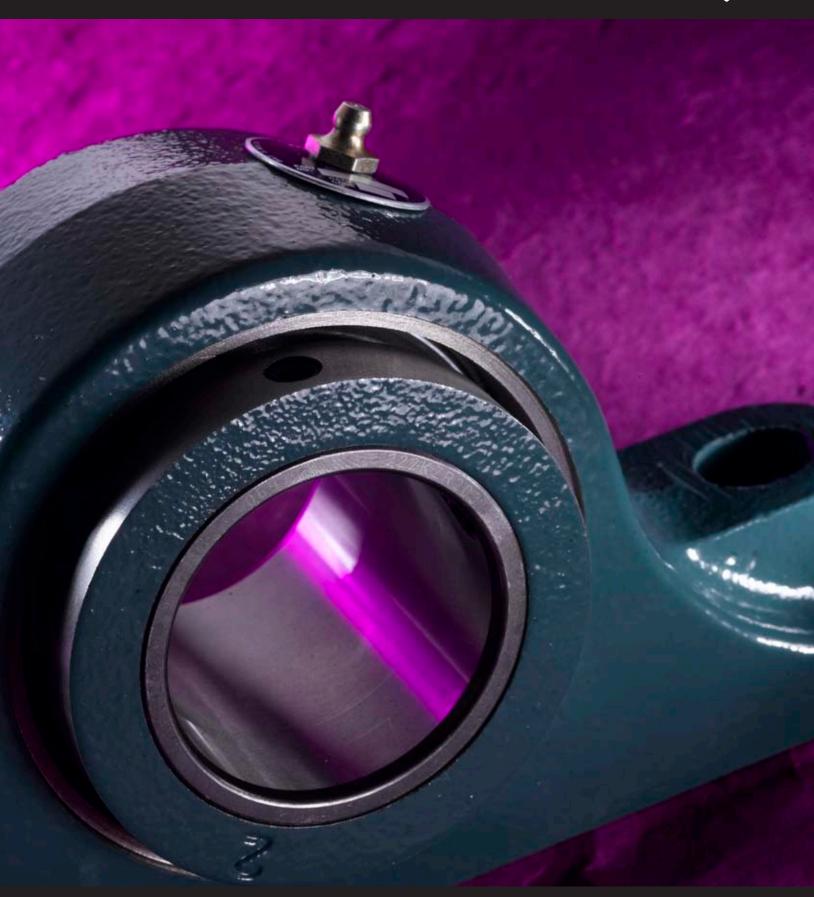

# S-2000 OFFERS REPLACEABLE INSERTS AND MULTIPLE SEALING OPTIONS

#### S-2000 BEARINGS OFFER PATENTED SEAL OPTIONS TO MAXIMIZE BEARING LIFE...

**TRIDENT® Seals** – for dirty environments, low to medium speed and normal ambient conditions

- Triple lip rubbing seal for maximum sealing protection
- Nitrile seal material for low coefficient of friction
- Seal land maintains full seal contact pressure when misaligned
- · Corrosion resistent flingers