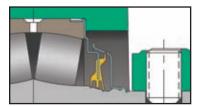

#### S-2000 BEARINGS OFFER PATENTED SEAL OPTIONS TO MAXIMIZE BEARING LIFE...

**TRIDENT® Seals** – for dirty environments, low to medium speed and normal ambient conditions

- Triple lip rubbing seal for maximum sealing protection
- Nitrile seal material for low coefficient of friction
- Seal land maintains full seal contact pressure when misaligned
- · Corrosion resistent flingers