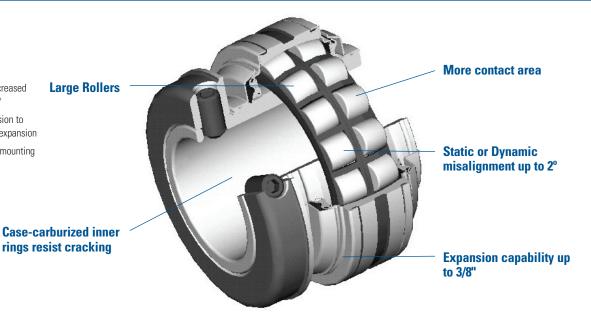

### Longer Bearing Life by Design...

All DODGE bearings are manufactured under a quality system registered to ISO 9002 by Underwriters Laboratories.