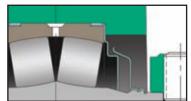

**Labyrinth Seals** – for high speeds and higher ambient conditions

- Steel seal carriers
- · Corrosion resistant flingers
- Close proximity of seals to bearing ensures grease purge of contaminents

|                        | Trident Seal | Labyrinth Seal |                                  |        |
|------------------------|--------------|----------------|----------------------------------|--------|
| Dusty/Dirty            | ++           | +              | ++ Very Good                     |        |
| Wet/Moisture Laden     | +            | _              | ++ Very Good<br>+ Good           |        |
| High Pressure Washdown | +            | _              | <ul><li>Not Recommer</li></ul>   | nded   |
| High Temperature       | _            | +              | <ul> <li>Questionable</li> </ul> |        |
| High Speed             | _            | ++             | (depends on                      |        |
| Chemical               | •            | •              | condition; Cons                  |        |
| Misalignment           | +            | +              | DODGE Engine                     | ering) |