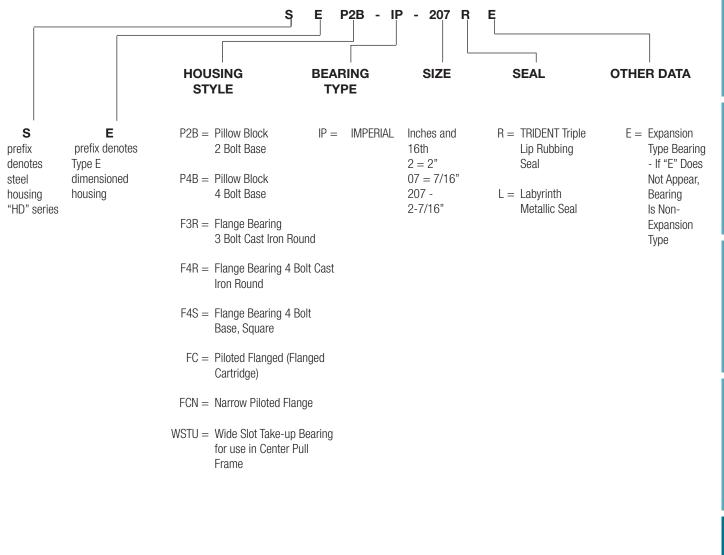

## NOMENCLATURE

## How To Order

There are two ways to specify DODGE Bearings. Most of the product offerings have part numbers with listings shown throughout this catalog. Use of part numbers ensures accurate order processing.

When part numbers are not shown, the product may be specified by description or part name. This method is used when ordering units that include modifications or options. To order by description, use the nomenclature key shown on this page and add any special instructions to the end of the description for options not covered by the nomenclature.