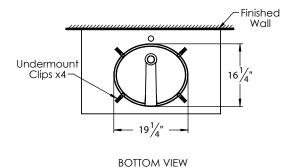

## **ROUGHING-IN DIMENSIONS**

Please Note: All drawings contain the necessary measurements which are subject to standard industry tolerances. They are stated in inches and are non-binding. Exact measurements, in particular for customized installation scenarios, can only be taken from the finished product.