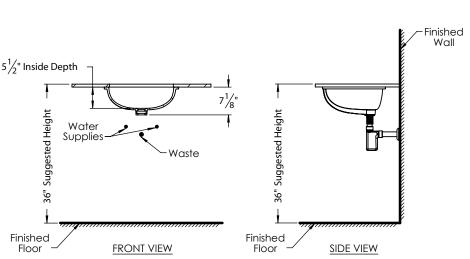

## **ROUGHING-IN DIMENSIONS**

Please Note: All drawings contain the necessary measurements which are subject to standard industry tolerances. They are stated in inches and are non-binding. Exact measurements, in particular for customized installation scenarios, can only be taken from the finished product.

## PRODUCT MEASUREMENTS

Width: 19.25"Depth: 16.25"Height: 7.13"

• Inside Bowl Depth: 5.5"