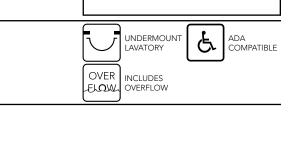

## PRODUCT DESCRIPTION

1401 Series 17" x 14" Oval Vitreous China Undermount Lavatory with Overflow

- Classically Redefined™ Collection
- Undermount Application
- ADA Compatible
- Includes Overflow
- Available in White (CWH) & Biscuit (CBN) Finishes