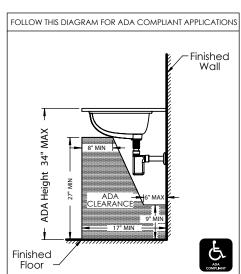

## PRODUCT DESCRIPTION

1401 Series 17" x 14" Oval Vitreous China Undermount Lavatory with Overflow

- Classically Redefined™ Collection
- Undermount Application
- ADA Compatible
- Includes Overflow
- Available in White (CWH) & Biscuit (CBN) Finishes

## **ROUGHING-IN DIMENSIONS**

Please Note: All drawings contain the necessary measurements which are subject to standard industry tolerances. They are stated in inches and are non-binding. Exact measurements, in particular for customized installation scenarios, can only be taken from the finished product.