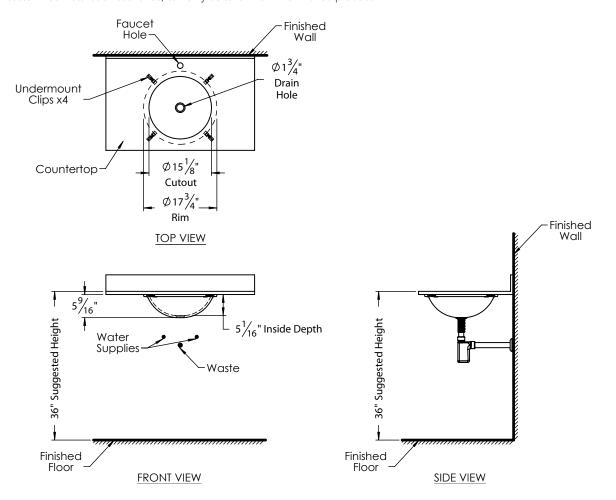

## **ROUGHING-IN DIMENSIONS**

Please Note: All drawings contain the necessary measurements which are subject to standard industry tolerances. They are stated in inches and are non-binding. Exact measurements, in particular for customized installation scenarios, can only be taken from the finished product.