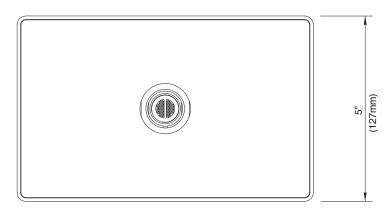

# MONO CHIC® 5" X 8" SHOWERHEAD

#### Model

D460059

### Description

- Air Injection Technology
- Brass ball joint with polymer shell
- · Optimizes water intensity even at low pressures
- · With 88 easy clean jets
- Uses 20% less water than a standard showerhead flowing at 2.5 gpm
- 2.0gpm (7.6 L/min) maximum flow rate @80psi