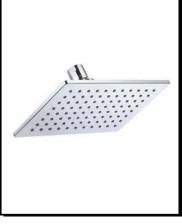

# MONO CHIC® 5" X 8" SHOWERHEAD

#### Model

D460059

### Description

- Air Injection Technology
- Brass ball joint with polymer shell
- · Optimizes water intensity even at low pressures
- · With 88 easy clean jets
- Uses 20% less water than a standard showerhead flowing at 2.5 gpm
- 2.0gpm (7.6 L/min) maximum flow rate @80psi

### Finishes Available

- Chrome
- Other: Refer to Price List for additional finish