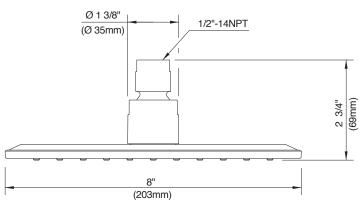

# MONO CHIC® 5" X 8" SHOWERHEAD

#### Model

D460059

### Description

- Air Injection Technology
- Brass ball joint with polymer shell
- · Optimizes water intensity even at low pressures
- · With 88 easy clean jets
- Uses 20% less water than a standard showerhead flowing at 2.5 gpm
- 2.0gpm (7.6 L/min) maximum flow rate @80psi