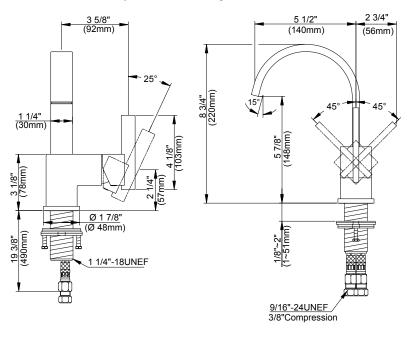

### **Description**

- Ceramic disc valve
- 8 3/4" high swivel spout, 5 1/2" spout length
- 360° spout swivel
- Natural water stream
- Includes metal touch down drain DA505918 with color matching cap and flange and chrome plated tailpiece
- 4" deck plate DA607568 sold separately for single hole mounting
- 1.2gpm (4.5L/min) maximum flow rate @60 psi
- Meets CEC Requirement