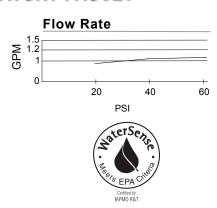

### **Description**

- Ceramic disc valve
- 8 3/4" high swivel spout, 5 1/2" spout length
- 360° spout swivel
- Natural water stream
- Includes metal touch down drain DA505918 with color matching cap and flange and chrome plated tailpiece
- 4" deck plate DA607568 sold separately for single hole mounting
- 1.2gpm (4.5L/min) maximum flow rate @60 psi
- Meets CEC Requirement