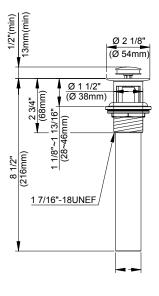

### **Description**

- Ceramic disc valve
- 8 3/4" high swivel spout, 5 1/2" spout length
- 360° spout swivel
- Natural water stream
- Includes metal touch down drain DA505918 with color matching cap and flange and chrome plated tailpiece
- 4" deck plate DA607568 sold separately for single hole mounting
- 1.2gpm (4.5L/min) maximum flow rate @60 psi
- Meets CEC Requirement