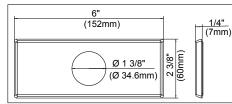

#### Finishes Available

- Chrome
- Other: Refer to Price List for additional finish

4" Deck Plate DA607568 Sold Separately

|--|

Job Name: \_\_\_\_\_\_
Contractor: \_\_\_\_\_

Location: \_\_\_\_\_