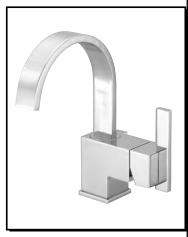

## SIRIUS™ SINGLE HANDLE LAVATORY FAUCET

### **Description**

- Ceramic disc valve
- 8 3/4" high swivel spout, 5 1/2" spout length
- 360° spout swivel
- Natural water stream
- Includes metal touch down drain DA505918 with color matching cap and flange and chrome plated tailpiece
- 4" deck plate DA607568 sold separately for single hole mounting
- 1.2gpm (4.5L/min) maximum flow rate @60 psi
- Meets CEC Requirement