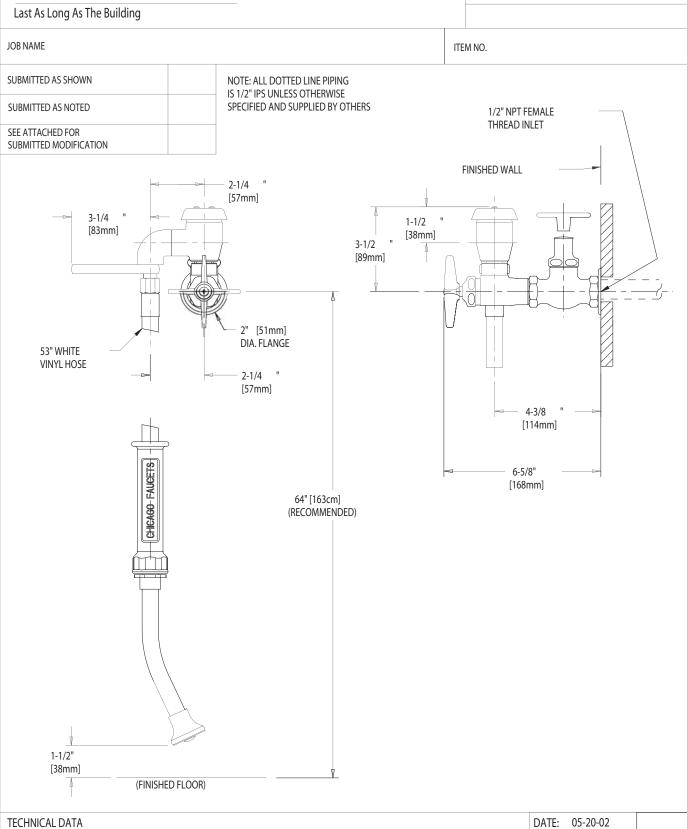

2100 SOUTH CLEARWATER DRIVE DES PLAINES, ILLINOIS 60018-5999

809

FITTING NO.

SUBMITTED MODEL NO.

- EXPOSED BED PAN FLUSHER

- ATMOSPHERIC VACUUM BREAKER
- 633 INDEXED CROSS HANDLE
- 293-006 TEE HANDLE
- SLOW COMPRESSION OPERATING CARTRIDGE
- FINISH: CHROME PLATE

- 53" [135cm] WHITE VINYL HOSE
- WITH INSULATED SLEEVE HANDLE - 777-019K AHGLE SPRAY NOZZLE WITH RUBBER BOUND SPRAY OUTLET
- ASME A112.18.1M COMPLIANT
- CSA B125 COMPLIANT

DATE: 05-20-02

BY: SID

CHK'D:

APP'D: