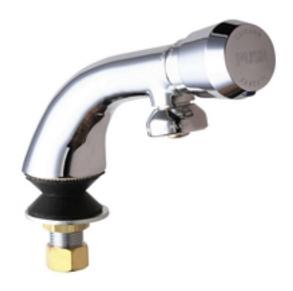

# MVP FAUCETS 807-665PSHABCP Manual Sink Faucets

#### • Single Hole

- 1.5 GPM (5.7 L/min) Spray
- 1-3/4" Vandal Proof MVP Metering Push Handles
- MVP Metering Adjustable Cycle Time Closure Cartridges
- 1/2" NPSM Supply Inlet with Coupling Nut for 3/8" or 1/2" Flexible Riser
- 4 1/8" Center to Center Integral Cast Brass Spout
- ECAST® design provides durable construction with total lead content equal to or less than 0.25% by weighted average
- CFNow! Item Ships in 3 Days

#### **Architect/Engineer Specification**

Chicago Faucets No. 807-665PSHABCP, Sink Faucet, metering, single-supply, single-hole deck mount, chrome plated. Integral, cast brass spout, 4-1/8" center-to-center. 1.5 GPM (5.7 L/min) multi-stream spray. 1-3/4" metal, vandal-proof, push handle with blue or red index button. MVP self-closing, auto-timed metering cartridge, adjustable run time from 2 to 15 seconds, opens with push, 0.20 max gallon/cycle. 1/2" NPSM supply inlet with coupling nut for 3/8" or 1/2" flexible riser. ECAST® construction with less than 0.25% lead content by weighted average. This product meets ADA ANSI/ICC A117.1 requirements and is tested and certified to industry standards: ASME A112.18.1/CSA B125.1, Certified to NSF/ANSI 61, Section 9 by CSA, California Health and Safety Code 116875 (AB1953-2006), Vermont Bill S.152, and NSF/ANSI 372 Low Lead Content.