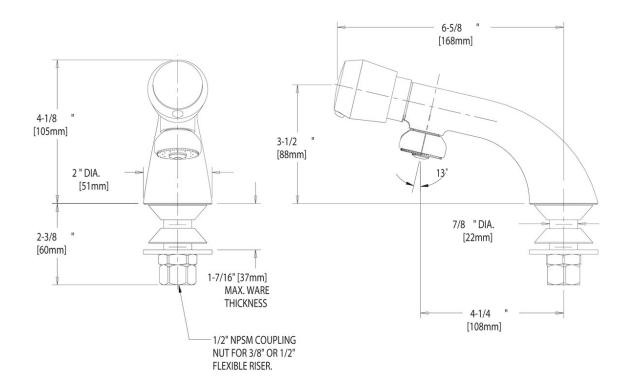

#### • Single Hole

- 1.5 GPM (5.7 L/min) Spray
- 1-3/4" Vandal Proof MVP Metering Push Handles
- MVP Metering Adjustable Cycle Time Closure Cartridges
- 1/2" NPSM Supply Inlet with Coupling Nut for 3/8" or 1/2" Flexible Riser
- 4 1/8" Center to Center Integral Cast Brass Spout
- ECAST® design provides durable construction with total lead content equal to or less than 0.25% by weighted average
- CFNow! Item Ships in 3 Days

#### **Architect/Engineer Specification**

Chicago Faucets No. 807-665PSHABCP, Sink Faucet, metering, single-supply, single-hole deck mount, chrome plated. Integral, cast brass spout, 4-1/8" center-to-center. 1.5 GPM (5.7 L/min) multi-stream spray. 1-3/4" metal, vandal-proof, push handle with blue or red index button. MVP self-closing, auto-timed metering cartridge, adjustable run time from 2 to 15 seconds, opens with push, 0.20 max gallon/cycle. 1/2" NPSM supply inlet with coupling nut for 3/8" or 1/2" flexible riser. ECAST® construction with less than 0.25% lead content by weighted average. This product meets ADA ANSI/ICC A117.1 requirements and is tested and certified to industry standards: ASME A112.18.1/CSA B125.1, Certified to NSF/ANSI 61, Section 9 by CSA, California Health and Safety Code 116875 (AB1953-2006), Vermont Bill S.152, and NSF/ANSI 372 Low Lead Content.