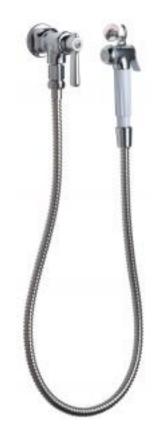

# **Product Type**

Wall Mounted Hand Spray Hand Spray Fitting

## **Features & Specifications**

- Hand Spray
- 2-3/8" Vandal Proof Lever Handles
- Slow Compression Operating Cartridges
- 1/2" NPT Female Thread Inlet with Integral Flange
- 40" Flexible Stainless Steel Hose
- Flow Regulator/In-Line Check Valve
- Wall Hook
- CFNow! Item Ships in 3 Days

### Architect/Engineer Specification

Chicago Faucets No. 442-83044CP, Hand Spray Fitting, wall-mounted, with stainless steel hand spray, chrome plated. 2-3/8" metal, vandal-proof lever handle with sixteen-point, tapered broach and secured, white index button. Slow compression rebuildable cartridge, opens and closes 360° for fine adjustment, closes with water pressure, features square, tapered stem. 1/2" NPT female thread inlet with integral flange. 40" flexible, stainless steel hose. Includes flow regulator/in-line check valve and wall hook.