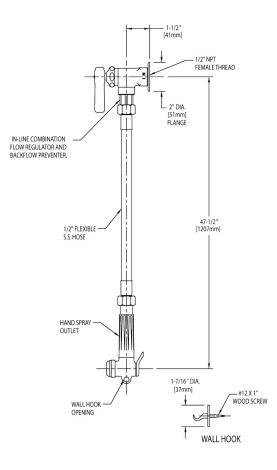

## **Features & Specifications**

- Hand Spray
- 2-3/8" Vandal Proof Lever Handles
- Slow Compression Operating Cartridges
- 1/2" NPT Female Thread Inlet with Integral Flange
- 40" Flexible Stainless Steel Hose
- Flow Regulator/In-Line Check Valve
- Wall Hook
- CFNow! Item Ships in 3 Days

### Architect/Engineer Specification

Chicago Faucets No. 442-83044CP, Hand Spray Fitting, wall-mounted, with stainless steel hand spray, chrome plated. 2-3/8" metal, vandal-proof lever handle with sixteen-point, tapered broach and secured, white index button. Slow compression rebuildable cartridge, opens and closes 360° for fine adjustment, closes with water pressure, features square, tapered stem. 1/2" NPT female thread inlet with integral flange. 40" flexible, stainless steel hose. Includes flow regulator/in-line check valve and wall hook.