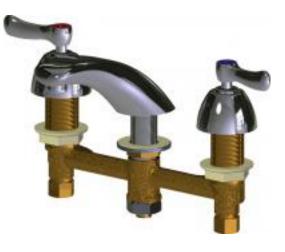

# **Product Type**

Deck Mounted 8" Fixed Centers Concealed Hot and Cold Water Sink Faucet

## **Features & Specifications**

- 8" Fixed Centers
- 2.2 GPM (8.3 L/min) Aerator
- 2-3/8" Vandal Proof Lever Handles
- Quaturn Compression Operating Cartridges
- 1/2" NPSM Supply Inlets and Coupling Nut for 3/8" or 1/2" Flexible Riser
- 5" Center to Center Rigid Cast Brass Spout
- · ECAST® design provides durable construction with total lead content
- equal to or less than 0.25% by weighted average
- CFNow! Item Ships in 3 Days

## **Architect/Engineer Specification**

Chicago Faucets No. 404-ABCP, Sink Faucet for hot and cold water, concealed deck-mount with 8" fixed centers, chrome plated. Rigid, cast brass spout, 5" center-to-center. 2.2 GPM (8.3 L/min) pressure compensating Softflo aerator. 2-3/8" metal, vandal-proof, lever handles with eight-point, tapered broach and blue and red index buttons. Quaturn<sup>™</sup> rebuildable compression cartridge, opens and closes 90°, closes with water pressure, features square, tapered stem. 1/2" NPSM supply inlets and coupling nut for 3/8" or 1/2" flexible riser. ECASTī¿½® construction with less than 0.25% lead content by weighted average. This product meets ADA ANSI/ICC A117.1 requirements and is tested and certified to industry standards: ASME A112.18.1/CSA B125.1, Certified to NSF/ANSI 61, Section 9 by CSA, California Health and Safety Code 116875 (AB1953-2006), Vermont Bill S.152, and NSF/ANSI 372 Low Lead Content.