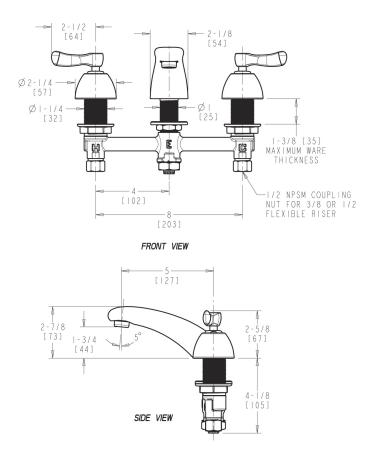

## **Features & Specifications**

- 8" Fixed Centers
- 2.2 GPM (8.3 L/min) Aerator
- 2-3/8" Vandal Proof Lever Handles
- Quaturn Compression Operating Cartridges
- 1/2" NPSM Supply Inlets and Coupling Nut for 3/8" or 1/2" Flexible Riser
- 5" Center to Center Rigid Cast Brass Spout
- · ECAST® design provides durable construction with total lead content
- equal to or less than 0.25% by weighted average
- CFNow! Item Ships in 3 Days

## **Architect/Engineer Specification**

Chicago Faucets No. 404-ABCP, Sink Faucet for hot and cold water, concealed deck-mount with 8" fixed centers, chrome plated. Rigid, cast brass spout, 5" center-to-center. 2.2 GPM (8.3 L/min) pressure compensating Softflo aerator. 2-3/8" metal, vandal-proof, lever handles with eight-point, tapered broach and blue and red index buttons. Quaturn<sup>™</sup> rebuildable compression cartridge, opens and closes 90°, closes with water pressure, features square, tapered stem. 1/2" NPSM supply inlets and coupling nut for 3/8" or 1/2" flexible riser. ECASTī¿½® construction with less than 0.25% lead content by weighted average. This product meets ADA ANSI/ICC A117.1 requirements and is tested and certified to industry standards: ASME A112.18.1/CSA B125.1, Certified to NSF/ANSI 61, Section 9 by CSA, California Health and Safety Code 116875 (AB1953-2006), Vermont Bill S.152, and NSF/ANSI 372 Low Lead Content.