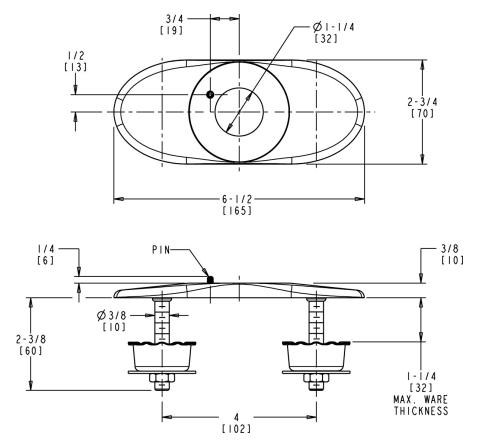

### **Product Type**

Cover Plate 4" Cover Plate with Locating Pin and Mounting Hardware

## 240.627.21.1

**Architect/Engineer Specification** 

Chicago Faucets No. 240.627.21.1, 4 Cover Plate with locating pin and mounting hardware.