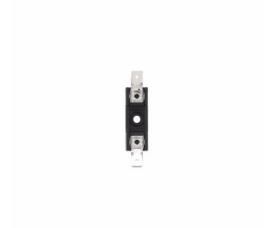

### **Specifications:**

• Application: For .25 X 1.25 fuses

• Mounting: Bolt-in

• Used With: Anti-rotation pin (optional on single-

pole blocks)

Number of Poles: Two-pole
Fuse Indicator: Non Indicating

• Material: Molded flame retarded thermoplastic,

Clips-spring bronze

• Connection: 3/16 quick connect terminal

Voltage Rating: 300VQuantity: Bulk 1000

Supporting documents: No Data

Certifications: No Data