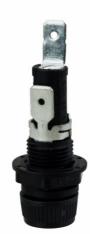

# **Panel Mounted Fuse Holder**

# **Specifications:**

- Type: Knob
- Application: For 1/4 in X 1-1/4 in. fuse
- Amperage Rating: 20A
- Mounting: Front panel hex-nut
- Fuse Indicator: Non Indicating
- Material: Thermoplastic, black polycarbonate spacer
- Operating Temperature: -55° to 85°C
- **Connection:** 1/4 quick connect right angle terminals
- Voltage Rating: 250 Vac
- Quantity: Bulk 100
- Accessories: Fuse carrier- 1/4 X 1-1/4 in