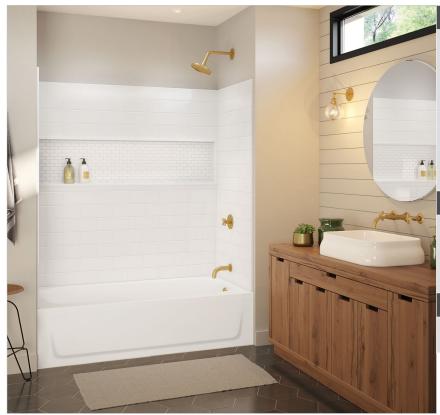

# **NexTile Wall Kit**

**Model number:** 

BZ415000

**Dimensions:** 30" x 60" x 60" Installation: Alcove Material: Composite

## Standard Features:

- NexTile 4-piece compression molded composite with subway tile look, textured grout lines, and built-in storage niche'.
- Compatible with all 60x30 Bootz Bathtubs
- Nails directly to studs for fast installation
- Panels easily fit through existing doorways and can be installed by one person
- No surface coating to chip or crack color runs throughout.

### **Product characteristics:**

- Economical Solution
- · Built-in shelves
- Easy Installation