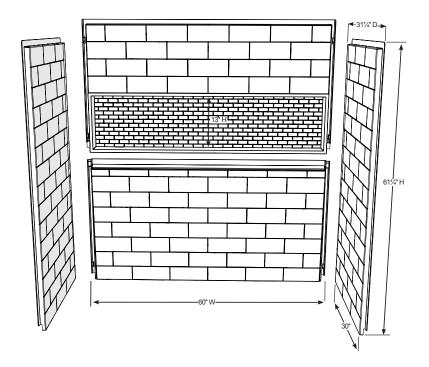

# **NexTile Wall Kit**

**Model number:** 

BZ415000

**Dimensions:** 30" x 60" x 60" Installation: Alcove Material: Composite

## **Dimensions:**

30 x 60 x 60 in. (x x mm)