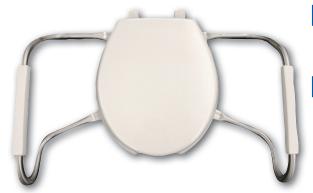

## DESCRIPTION:

Open front with cover, round, heavy-duty, injection molded solid plastic toilet seat. Features four molded-in bumpers, stainless steel side arms with textured plastic grips with finger grooves, check hinges with non-corrosive 300 Series stainless steel posts and pintles and STA-TITE<sup>®</sup> Commercial Fastening System<sup>™</sup>. Seat contains DuraGuard<sup>®</sup> Antimicrobial\* Built-In Seat Protection<sup>™</sup>. This seat complies with IAPMO/ANSI Z124.5-2013 Plastic Toilet Seats as a class Commercial Heavy Duty. Side arms are ADA tested to 250 pounds.

STA-TITE<sup>®</sup> Commercial Fastening System<sup>™</sup>

DuraGuard<sup>®</sup> Antimicrobial Built-In Seat Protection™

ADA Tested Stainless Steel Safety Side Arms

Non-Corrosive 300 Series Stainless Steel Posts and Pintles