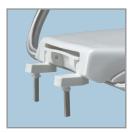

# MEDIC-AID®HEAVY-DUTY PLASTIC TOILET SEAT

PLASTIC HINGES WITH STAINLESS STEEL POSTS AND PINTLES

STA-TITE<sup>®</sup> COMMERCIAL FASTENING SYSTEM™

## DESCRIPTION:

Open front with cover, round, heavy-duty, injection molded solid plastic toilet seat. Features four molded-in bumpers, stainless steel side arms with textured plastic grips with finger grooves, check hinges with non-corrosive 300 Series stainless steel posts and pintles and STA-TITE<sup>®</sup> Commercial Fastening System<sup>™</sup>. Seat contains DuraGuard<sup>®</sup> Antimicrobial\* Built-In Seat Protection<sup>™</sup>. This seat complies with IAPMO/ANSI Z124.5-2013 Plastic Toilet Seats as a class Commercial Heavy Duty. Side arms are ADA tested to 250 pounds.

STA-TITE<sup>®</sup> Commercial Fastening System<sup>™</sup>

DuraGuard<sup>®</sup> Antimicrobial Built-In Seat Protection™

ADA Tested Stainless Steel Safety Side Arms

Non-Corrosive 300 Series Stainless Steel Posts and Pintles