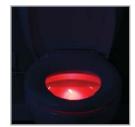

# DESCRIPTION:

Closed front with cover, elongated, injection molded solid plastic toilet seat. Features four large, Super Grip Bumpers™, color-matched Whisper•Close®, Precision Seat Fit™ Adjustable hinges and STA-TITE® Seat Fastening System™. Hinges adjust up to 1" forwards and backwards. Seat also features 3 warming settings for comfort and a built in night light that provides the perfect amount of illumination, eliminating disruption of normal sleep patterns. Seat is powered by a standard GFCI wall outlet.

ADJUSTABLE HEATED SEAT

"BUILT-IN" NIGHT LIGHT