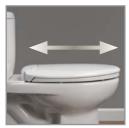

# DESCRIPTION:

Closed front with cover, elongated, injection molded solid plastic toilet seat. Features four large, Super Grip Bumpers™, color-matched Whisper•Close®, Precision Seat Fit™ Adjustable hinges and STA-TITE® Seat Fastening System™. Hinges adjust up to 1" forwards and backwards. Seat also features 3 warming settings for comfort and a built in night light that provides the perfect amount of illumination, eliminating disruption of normal sleep patterns. Seat is powered by a standard GFCI wall outlet.

# FEATURES:

**Multi-Setting Warming Seat** 

**Built-In Night Light** 

Precision Seat Fit™ Adjustable Hinges

Whisper • Close®

STA-TITE® Seat Fastening System™

Super Grip Bumpers™

PRECISION SEAT FIT™
1" ADJUSTABLE HINGES