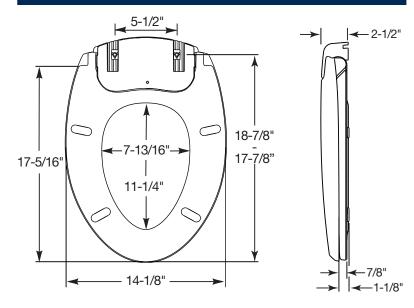

tures 3 warming settings for comfort and a built in night light that provides the perfect amount of illumination, eliminating disruption of normal sleep patterns. Seat is powered by a standard GFCI wall outlet.

#### SPECIFICATIONS:

Size: Elongated Material: Plastic

Style: Closed Front with Cover

Bumpers: Four

Hinges: Plastic Whisper•Close® with Precision Seat Fit™

Fastening System: STA-TITE® Seat Fastening System™



ADJUSTABLE HEATED SEAT



"BUILT-IN" NIGHT LIGHT

# FEATURES:

**Multi-Setting Warming Seat** 

**Built-In Night Light** 

Precision Seat Fit™ Adjustable Hinges

Whisper • Close®

STA-TITE® Seat Fastening System™

Super Grip Bumpers™



PRECISION SEAT FIT™
1" ADJUSTABLE HINGES



WHISPER • CLOSE®



STA-TITE® SEAT FASTENING SYSTEM™



SUPER GRIP BUMPERS™

# DIMENSIONS:



Phone: 800-233-7328 Fax: 800-292-3647