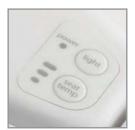

# DESCRIPTION:

Closed front with cover, elongated, injection molded solid plastic toilet seat. Features four large, Super Grip Bumpers™, color-matched Whisper•Close®, Precision Seat Fit™ Adjustable hinges and STA-TITE® Seat Fastening System™. Hinges adjust up to 1" forwards and backwards. Seat also features 3 warming settings for comfort and a built in night light that provides the perfect amount of illumination, eliminating disruption of normal sleep patterns. Seat is powered by a standard GFCI wall outlet.

# FEATURES:

**Multi-Setting Warming Seat** 

**Built-In Night Light** 

Precision Seat Fit™ Adjustable Hinges

Whisper • Close®

STA-TITE® Seat Fastening System™

Super Grip Bumpers™

PRECISION SEAT FIT™
1" ADJUSTABLE HINGES