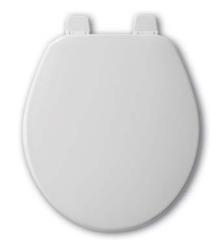

# RESIDENTIAL MOLDED WOOD TOILET SEAT

## DESCRIPTION:

Open front with cover, round, molded wood, multi-coat enamel finish toilet seat. Features two color-matched bumpers, color-matched plastic adjustable hinges with non-corrosive, TOP-TITE<sup>®</sup> bolts and wing nuts with STA-TITE<sup>®</sup> Seat Fastening System<sup>™</sup>. Hinges adjust up to 3/8" forwards and backwards.

#### SPECIFICATIONS:

| Size:             | Round                                                                                  |
|-------------------|----------------------------------------------------------------------------------------|
| Material:         | Molded Wood                                                                            |
| Style:            | Open Front with Cover                                                                  |
| Bumpers:          | Тwo                                                                                    |
| Hinges:           | Adjustable Plastic                                                                     |
| Fastening System: | Non-Corrosive Bolts and Wing Nuts with<br>STA-TITE <sup>®</sup> Seat Fastening System™ |