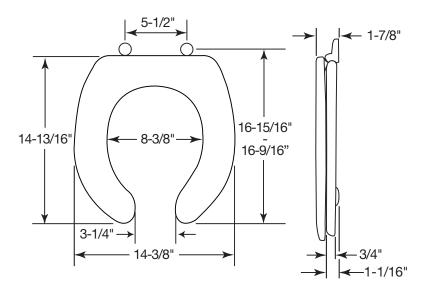

### DIMENSIONS:

NON-CORROSIVE BOLTS AND WING NUTS

Proudly Made in the USA

Church Seats, Sheboygan Falls, WI 53085 www.ToiletSeats.com