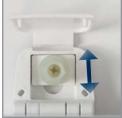

## DESCRIPTION:

Open front with cover, round, molded wood, multi-coat enamel finish toilet seat. Features two color-matched bumpers, color-matched plastic adjustable hinges with non-corrosive, TOP-TITE<sup>®</sup> bolts and wing nuts with STA-TITE<sup>®</sup> Seat Fastening System<sup>™</sup>. Hinges adjust up to 3/8" forwards and backwards.

## FEATURES:

Adjustable Hinges

**TOP-TITE STA-TITE®** 

**Non-Corrosive Bolts and Wing Nuts** 