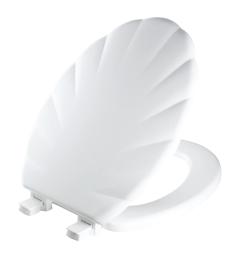

## UPGRADED! - Model 122EC

#### Description:

- Easy•Clean & Change<sup>®</sup> Removes for easy cleaning and replacement.
- STA-TITE<sup>®</sup> Seat Fastening System<sup>™</sup> Never loosens.
- Exclusive Sculptured Design Complements your bath décor.
- Durable Molded Wood Superior high-gloss finish resists chipping and scratching.
- Fits all manufacturers' elongated bowls.