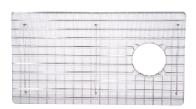

## 30"FARMER SINK

Cat. No. FS30

Top: 29-3/4" W x 17-7/8" D

Base: 29-3/4" W x 17-1/4" D

H: 10"

FS30 WIRE GRID available