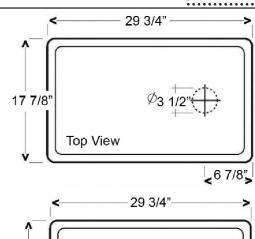

## 30"FARMER SINK

Cat. No. FS30

Top: 29-3/4" W x 17-7/8" D

Base: 29-3/4" W x 17-1/4" D

H: 10"

FS30 WIRE GRID available