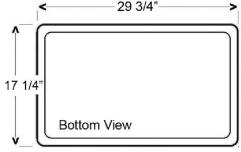

## 30"FARMER SINK

Cat. No. FS30

Top: 29-3/4" W x 17-7/8" D

Base: 29-3/4" W x 17-1/4" D

H: 10"

FS30 WIRE GRID available