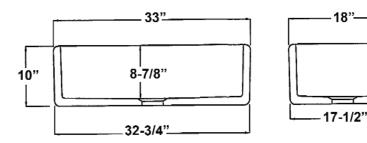

## 33" GWEN SINGLE BOWL FARMER SINK

Cat. No FS33

W: 33"

D: 18"

H: 10"

\*Please do NOT cut countertop without template or actual product.

## **Interior Bowl Dimensions:**

Basin Interior: 30-3/4" X 15-1/2"

Basin Depth: 81/8"