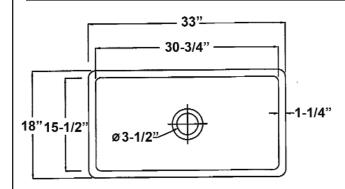

## 33" GWEN SINGLE BOWL FARMER SINK

Cat. No FS33

W: 33"

D: 18"

H: 10"

\*Please do NOT cut countertop without template or actual product.

## **Interior Bowl Dimensions:**

Basin Interior: 30-3/4" X 15-1/2"

Basin Depth: 81/8"

## **Features:**

- ► Constructed of Fireclay
- ► Square corners
- ► Finished on all 4 sides
- ► Thickness of wall 1½"
- ► Single Bowl
- ▶9" From wall to center of drain
- ► Rounded interior corners easy for cleaning
- ► Garbage disposal can be use with sink (flange not needed)
- ► Accommodates 3½" drain