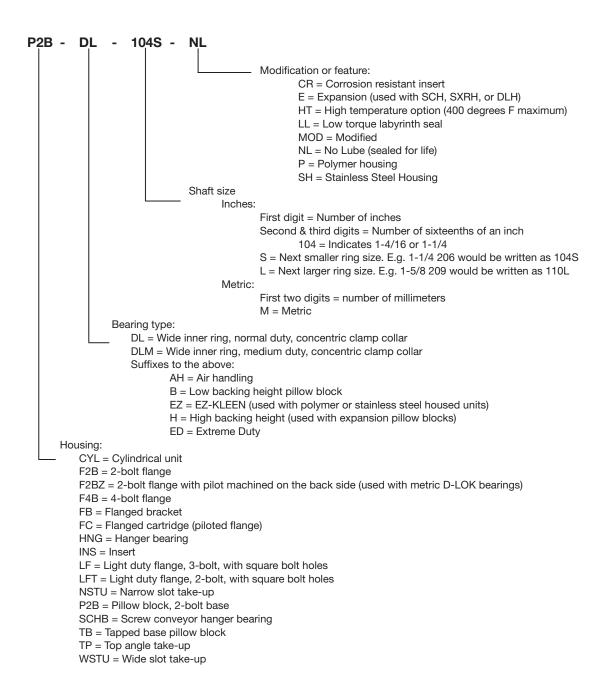

## **HOW TO ORDER/NOMENCLATURE**

## **HOW TO ORDER**

There are two ways to specify DODGE Bearings. Most of the product offerings have part numbers with listings shown throughout this catalog. Use of part numbers ensures accurate order processing.

When part numbers are not shown, the product may be specified by description or part name. This method is used when ordering units that include modifications or options. To order by description, use the nomenclature shown below and add any special instruction to the end of the description for options not covered by the nomenclature.