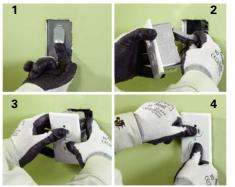

Because the Rapid Ring is a self-adjusting pre-fab ring, you'll never need to adjust a mud ring again. With a simple push of the Rapid Ring, you're flush every time.

- 1. Remove protective plate.
- 2. Connect the wiring device.
- 3. Position the device assembly.
- Push in the device assemblyand you're done!