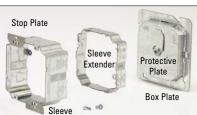

| For Use W<br>Wiring<br>Device Qty. | Electrical               | Box Plate <sup>1</sup><br>Cat. No. | Sleeve <sup>2,3</sup><br>Cat. No.<br>Cat. No. | Sleeve<br>Extender <sup>4</sup> |
|------------------------------------|--------------------------|------------------------------------|-----------------------------------------------|---------------------------------|
| 1                                  | 4" sq.                   | B1RRP4C                            | B1RRR                                         | B1RRE                           |
| 1                                  | 4 <sup>11</sup> /16" sq. | B1RRP5C                            | B1RRR                                         | B1RRE                           |
| 2                                  | 4" sq.                   | B2RRP4C                            | B2RRR                                         | B2RRE                           |
| 2                                  | 4 <sup>11</sup> /16" sq. | B2RRP5C                            | B2RRR                                         | <b>B2RRE</b>                    |
| 3                                  | 3-gang <sup>6</sup>      | <b>B3RRPC</b>                      | <b>B3RRR</b>                                  | <b>B3RRE</b>                    |
| 4                                  | 4-gang 7                 | B4RRPC                             | B4RRR                                         | B4RRE                           |

- 1. Protective plate included with box plate.
- 2. Wall thickness range: 1/2" min. to 11/4" max.
- 3. Stop plates included with sleeve.
- Sleeve extender is an optional accessory to extend max. wall thickness range to 2" (order separately, mounting hardware included)