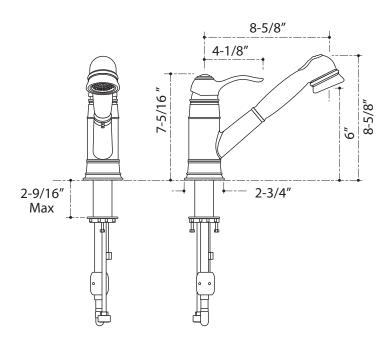

# **AF400**

### **Premium Pull-Out Kitchen Sink Faucet**





Models: AF400-AB AF400-SN

#### **Dimensions**

- Height: 8-5/8"
- Spout Reach 8-5/8" center to center

#### Color/Finishes

Antique Bronze: AF400-ABSatin Nickel: AF400-SN

#### **Features**

- High quality solid brass construction
- Durable ceramic disc cartridge
- Two finishes:
  - Triple Satin Nickel plating
  - Antique Bronze rich old world finish
- One-handle lever design for ease of use
- Engineered for long service
- Single opening
- Pull-down spout sprayer
- · Limited lifetime warranty
- 1.8 gallons per minute maximum flow rate
- Case Quantites Available (4 Pieces Per Case)

## **Codes/Standards Applicable**

- SME A112.18.1-2005/CSA B125.1-05
- Meets requirements for AB1953 January 1, 2010
- NSF/ANSI 61

#### **Product Specification**

The contemporary pull-out kitchen sink fauc