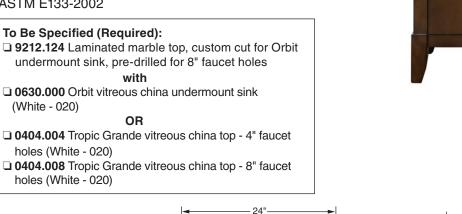

## Meets or Exceeds the Following Specifications: • ASTM E133-2002

19-1/2" (610mm) (496mm) 0404.004 / 0404.008 TROPIC GRANDE PEDESTAL SINK OPTION MARBLE TOP WITH ORBIT UNDERMOUNT SINK - SUPPLIES AS REQUIRED 34-1/8" (868mm) 8" INISHED (203mm) WALL 22-1/2" (572mm) 1-1/4 O.D \*18" WASTE (457mm) ʻ1<sup>`</sup>6" (406mm) 6" -FINISHED (152mm) FLOOR