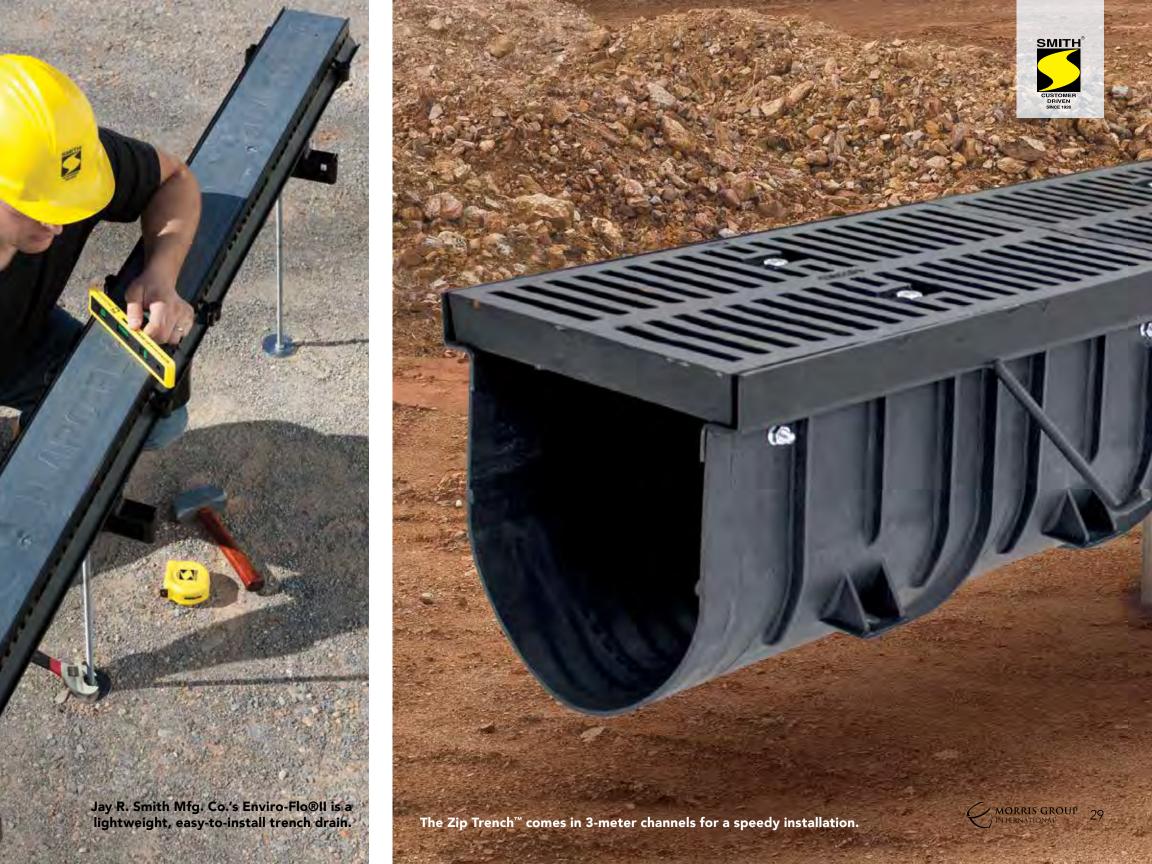

Jay R. Smith Mfg. Co.'s line of stainless steel drains includes floor drains, roof drains, and cleanouts.