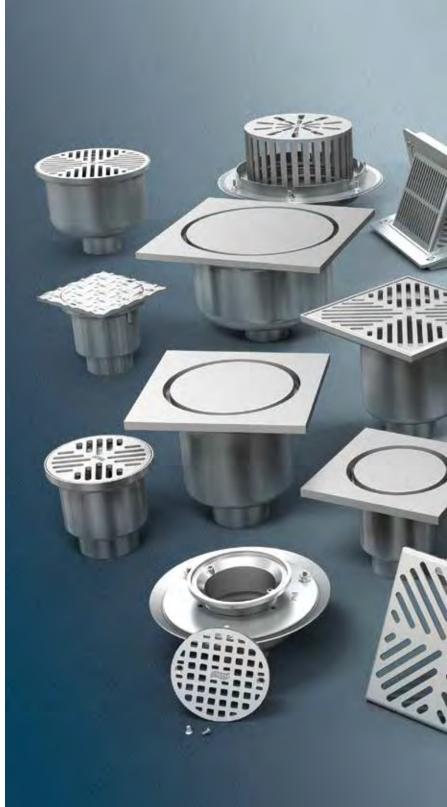

Jay R. Smith Mfg. Co.'s line of stainless steel drains includes floor drains, roof drains, and cleanouts.