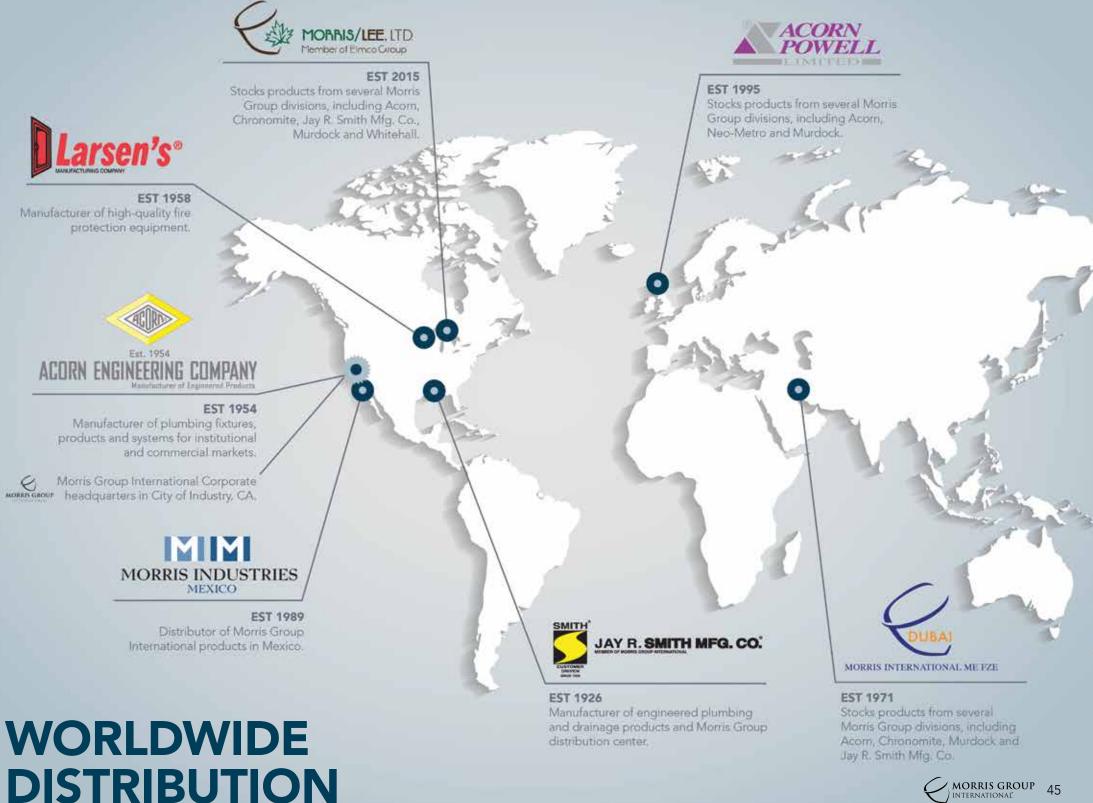

## DIVISIONS ACORN

SWORDS

& PARTNERSHIPS

INNOVATION & ENGINEERING Since Acorn Engineering Company began manufacturing in 1954, we have been using engineering to solve problems. Today, Morris Group International has grown to encompass 23 divisions and partnerships that are actively working to offer products that improve the lives of those in the markets we serve, while adopting state-of-the-art technologies to make manufacturing more efficient and ensure the highest quality products.

Through the next twenty-seven years, Donald E. Morris expanded Acorn Engineering Company, acquiring and partnering with other companies. Finally, in 2012, Morris Group International was established as the parent company of 23 divisions and partnerships with Donald Morris at the helm.