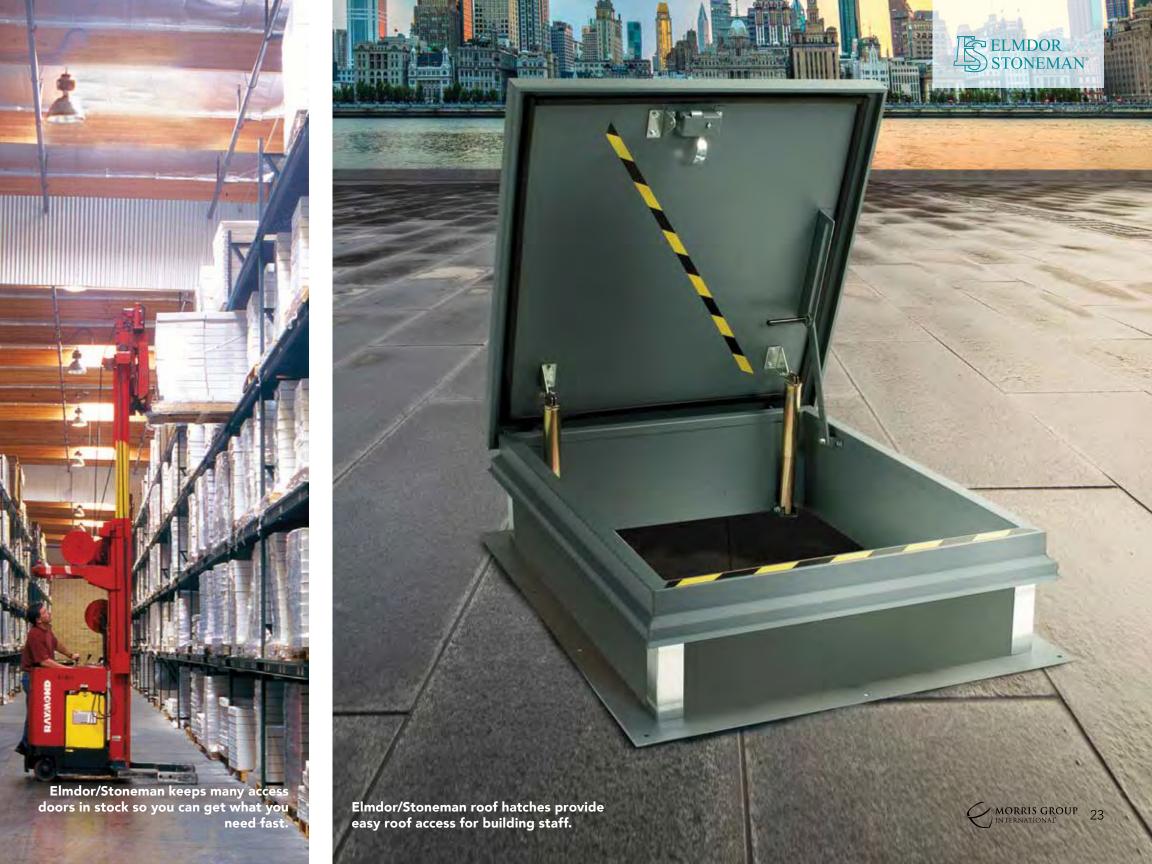

#### **ELMDOR STONEMAN®**

Manufacturer of Access Doors & Roof Hatches

17451 Hurley St. • La Puente, CA 91744 U.S.A. • Tel 626-968-8699

www.elmdorstoneman.com