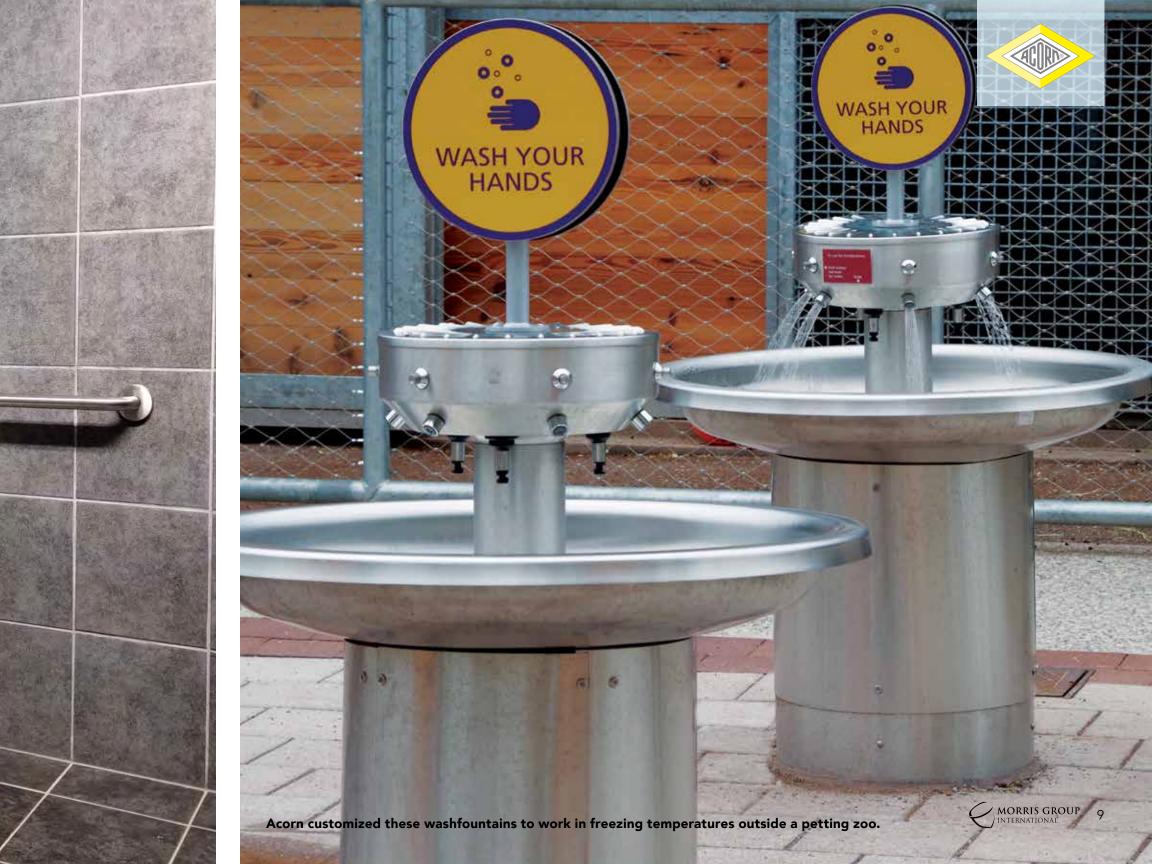

A CAN-DO ATTITUDE We can take an engineer, architect and designer's vision and turn it into a reality. Whether it is a stainless steel fixture for a high-traffic public restroom, a lead-free drinking fountain in a school, or a custom vanity in a hotel suite, our fixtures are engineered to meet the standards required in any project. With manufacturing facilities dedicated to metal, plastic, and wood raw materials, Morris Group International has vertically integrated control of all production processes throughout. This allows for stringent quality control throughout each stage of production and assembly because there is rarely a need for outside vendor processes beyond our direct control.