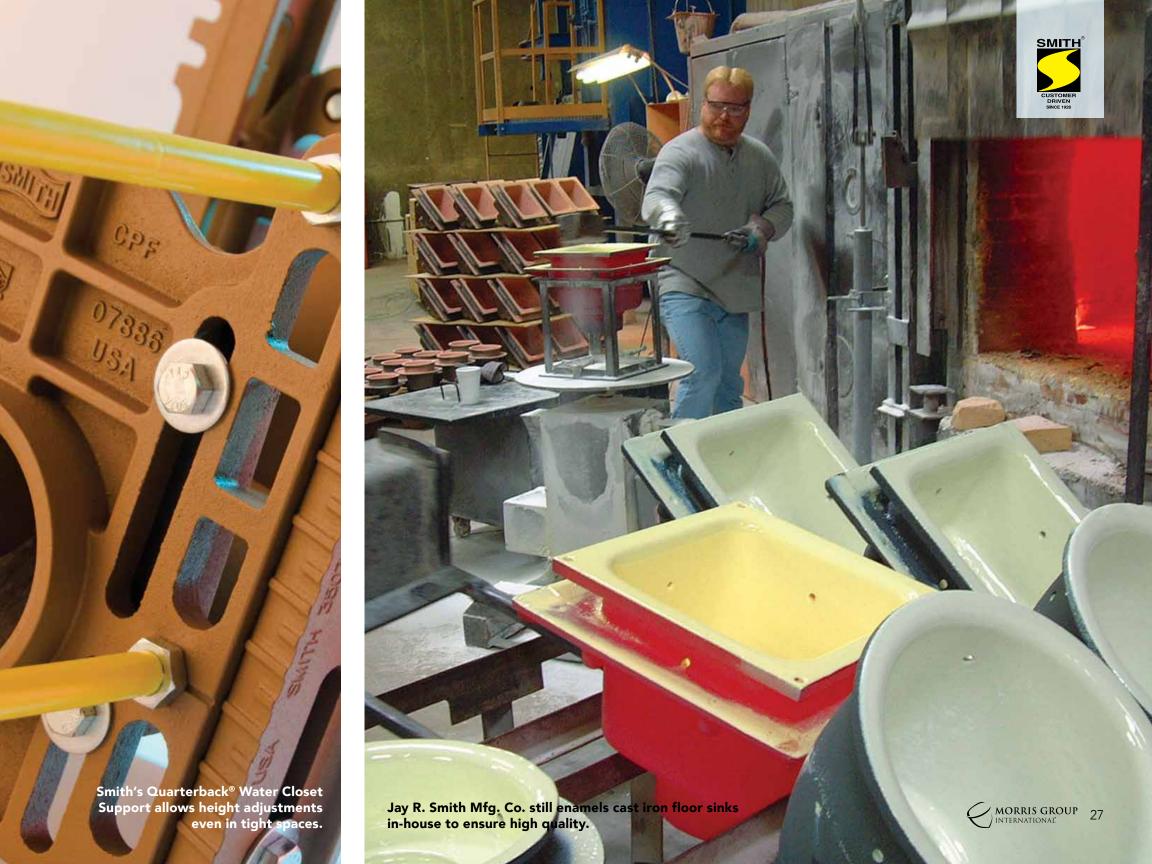

Jay R. Smith Mfg. Co.'s line of stainless steel drains includes floor drains, roof drains, and cleanouts.