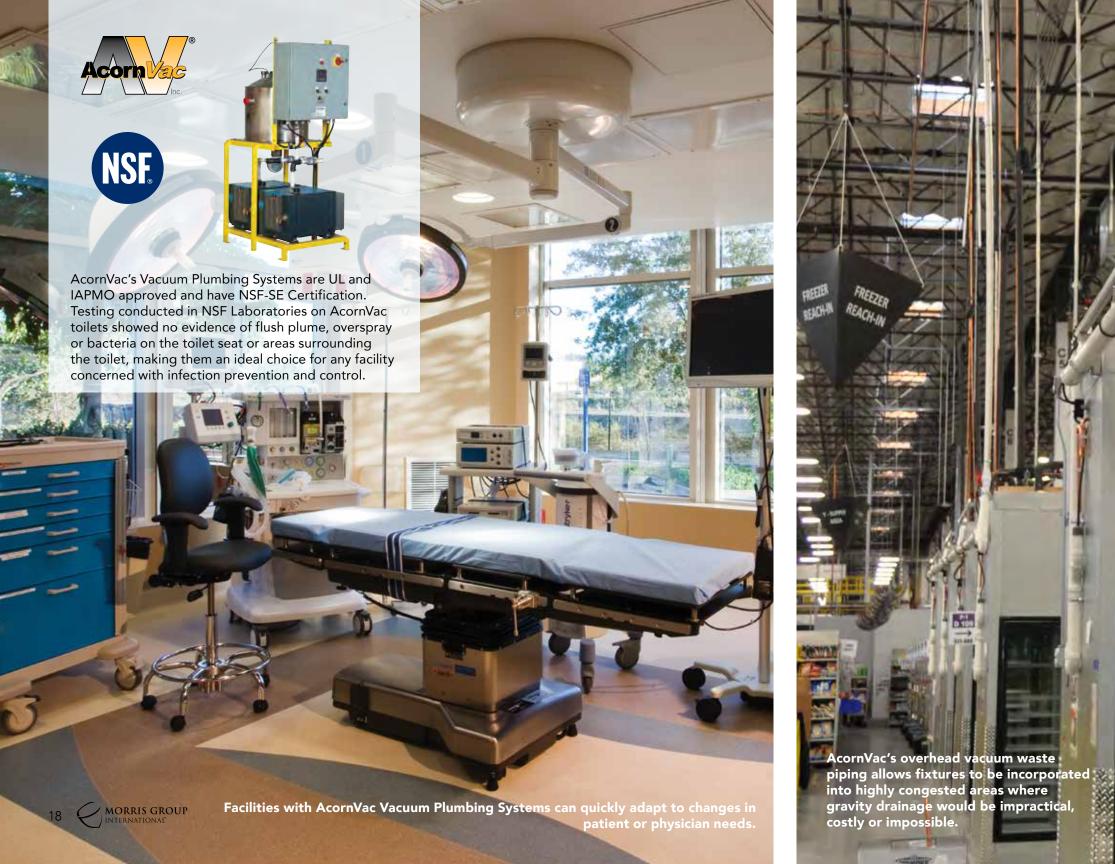

AcornVac Vacuum Plumbing Systems reduce maintenance time and cost associated with clearing waste line blockage and offer significant water savings with efficient and environmentally friendly ½ gallon flush toilets.