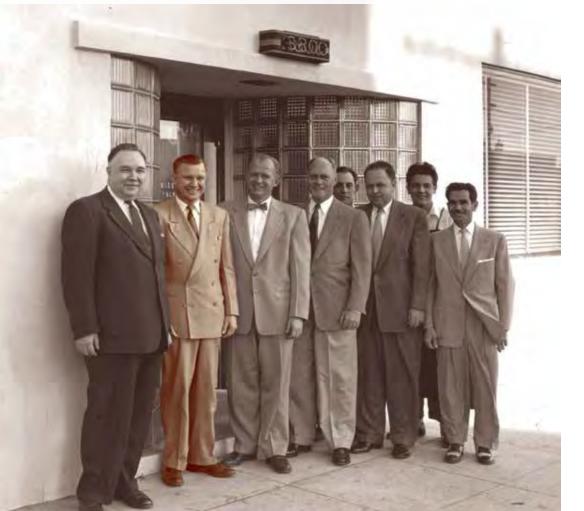

THEN... In 1945, Earl L. Morris established the Earl L. Morris Company (ELMCO), a manufacturer's representative. Almost ten years later, in 1954, Acorn Engineering Company was established in Los Angeles, CA. Donald Morris succeeded Earl Morris as president 40 years after ELMCO was founded.

Through the next twenty-seven years, Donald E. Morris expanded Acorn Engineering Company, acquiring and partnering with other companies. Finally, in 2012, Morris Group International was established as the parent company of 23 divisions and partnerships with Donald Morris at the helm.