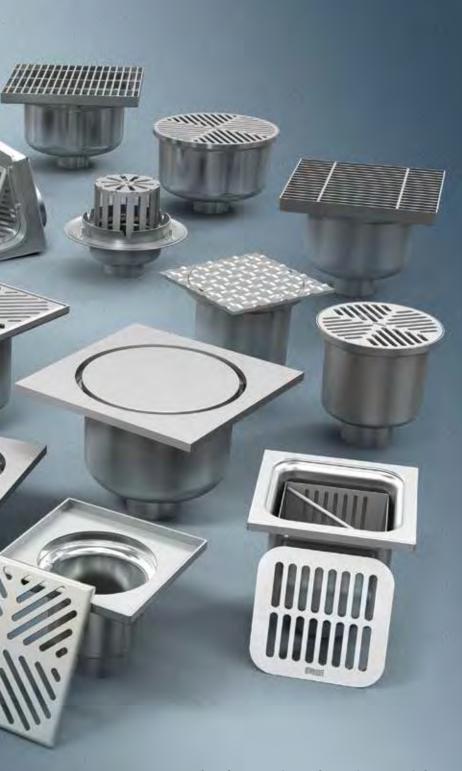

Jay R. Smith Mfg. Co.'s line of stainless steel drains includes floor drains, roof drains, and cleanouts.