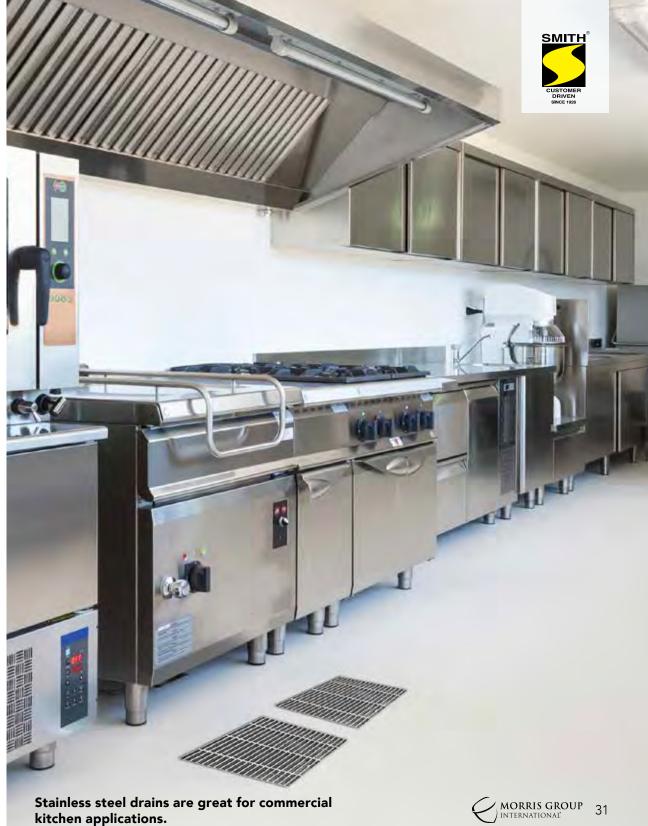

Jay R. Smith Mfg. Co.'s line of stainless steel drains includes floor drains, roof drains, and cleanouts.