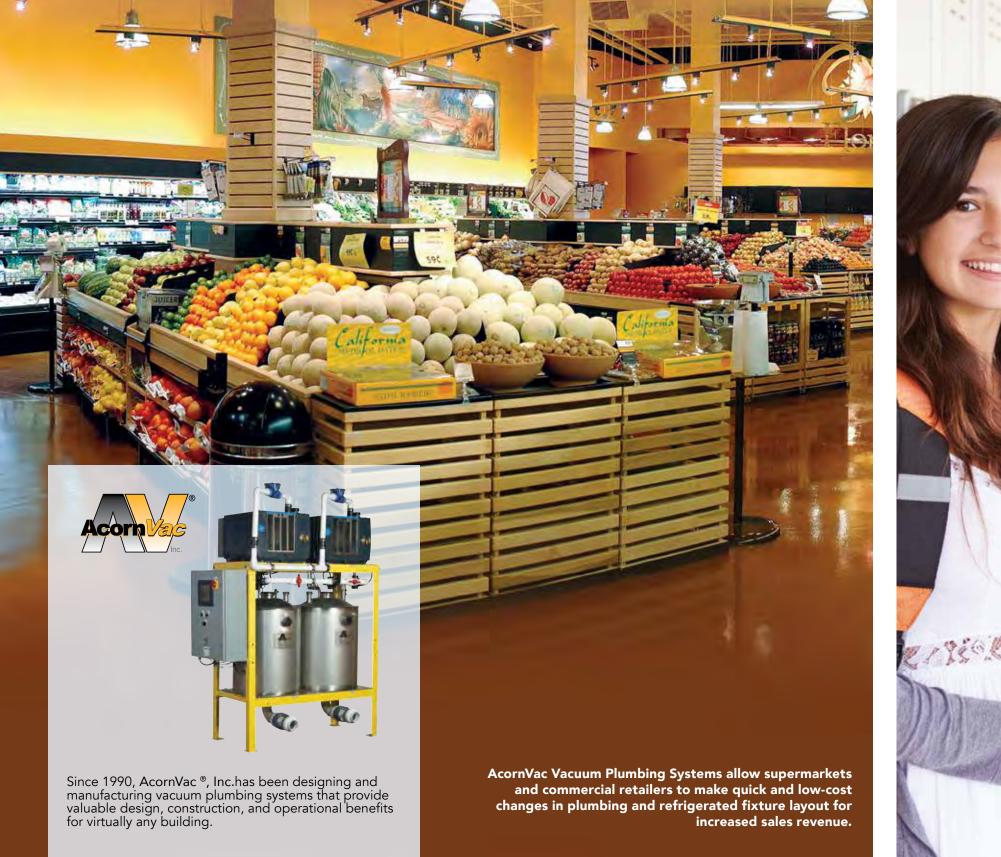

AcornVac Vacuum Plumbing Systems reduce maintenance time and cost associated with clearing waste line blockage and offer significant water savings with efficient and environmentally friendly ½ gallon flush toilets.