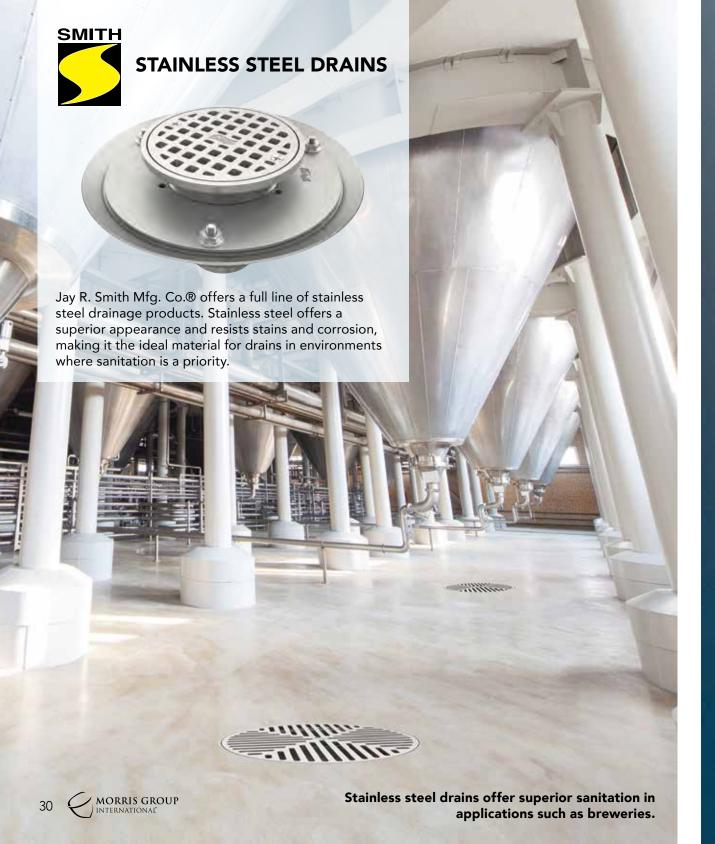

Jay R. Smith Mfg. Co.'s line of stainless steel drains includes floor drains, roof drains, and cleanouts.