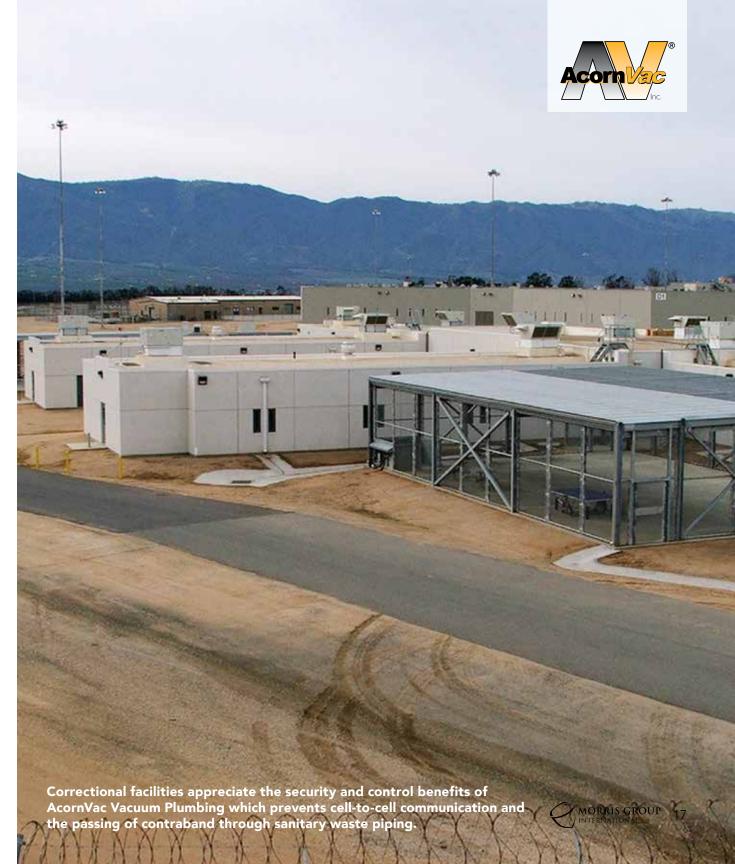

AcornVac Vacuum Plumbing Systems reduce maintenance time and cost associated with clearing waste line blockage and offer significant water savings with efficient and environmentally friendly ½ gallon flush toilets.