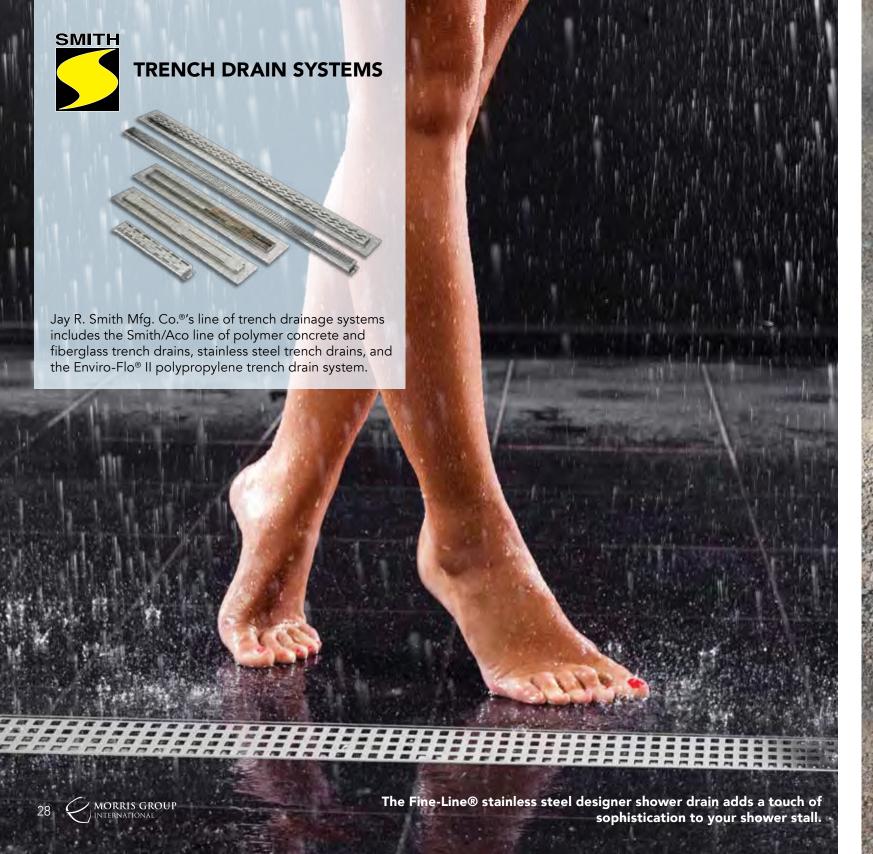

Jay R. Smith Mfg. Co.'s line of stainless steel drains includes floor drains, roof drains, and cleanouts.