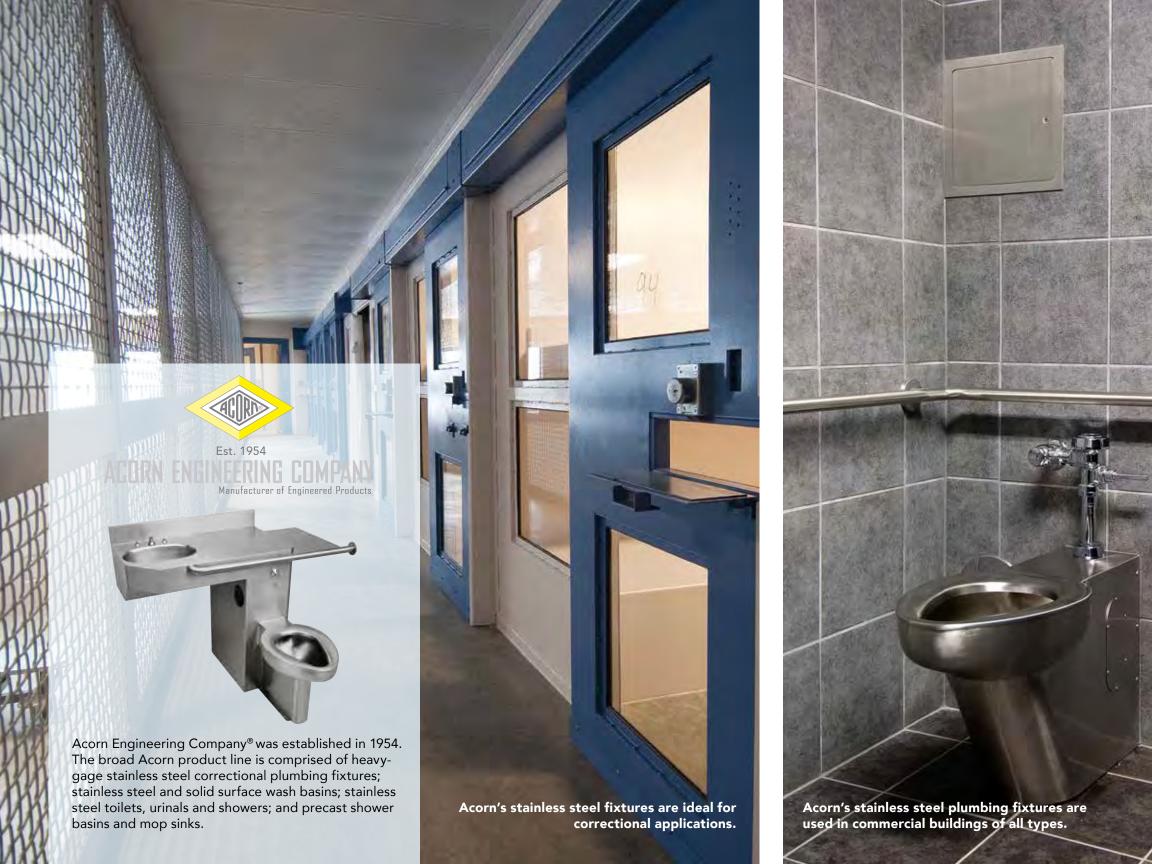

## Who is Morris Group International®?

Morris Group International's founding company, Acorn Engineering Company®, has been a trusted name in institutional, industrial and commercial markets since the company's first hand-welded plumbing fixture in 1954. It's a name known for durability and vandal resistance, for customengineered products that meet the specific demands of an institution.

Today, Acorn Engineering Company has expanded through acquisitions and partnerships to become Morris Group International (MGI). From security fixtures to vacuum plumbing systems, our products are manufactured in our facilities throughout North America to meet the needs of any project. Because we research, design and manufacture our own products, customers have the benefit of going to one supplier to get the job done, with choices that meet ADA requirements and current codes and standards for safety. Products are made from materials such as reclaimed stainless steel, plastic, solid surface, resin, wood and cast iron. The divisions and partnerships under Morris Group International manufacture engineered products that address today's complex construction and installation needs. The products produced by MGI's manufacturing divisions are designed and engineered to the highest standards and make specifications and maintenance a key attribute.