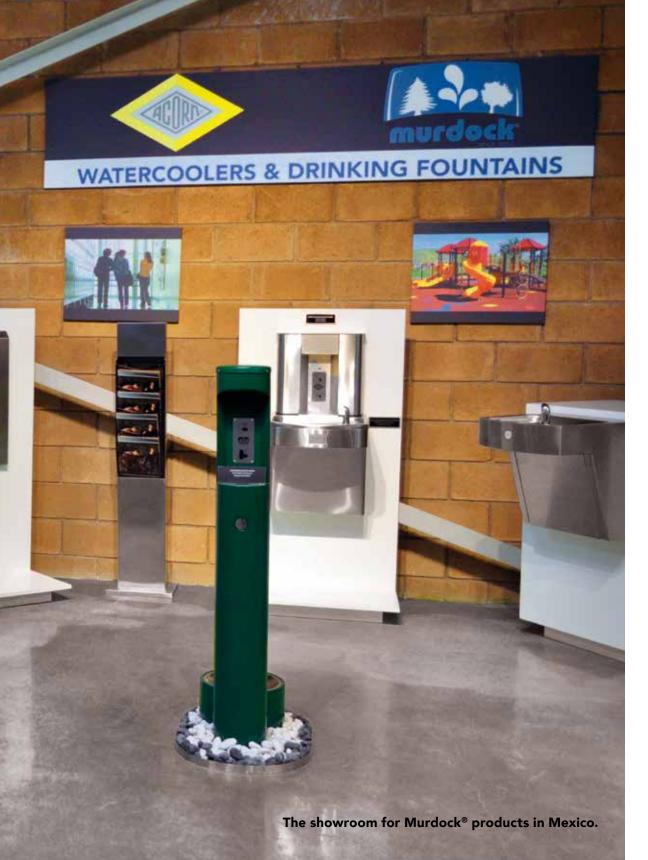

## MURDOCK® MANUFACTURING

Drinking Fountains, Hydrants, Pre-engineered Modular Buildings, Restroom Fixtures and Accessories

15125 Proctor Ave. • City of Industry, CA 91746 U.S.A. • Tel 800-45-DRINK • 626-333-2543