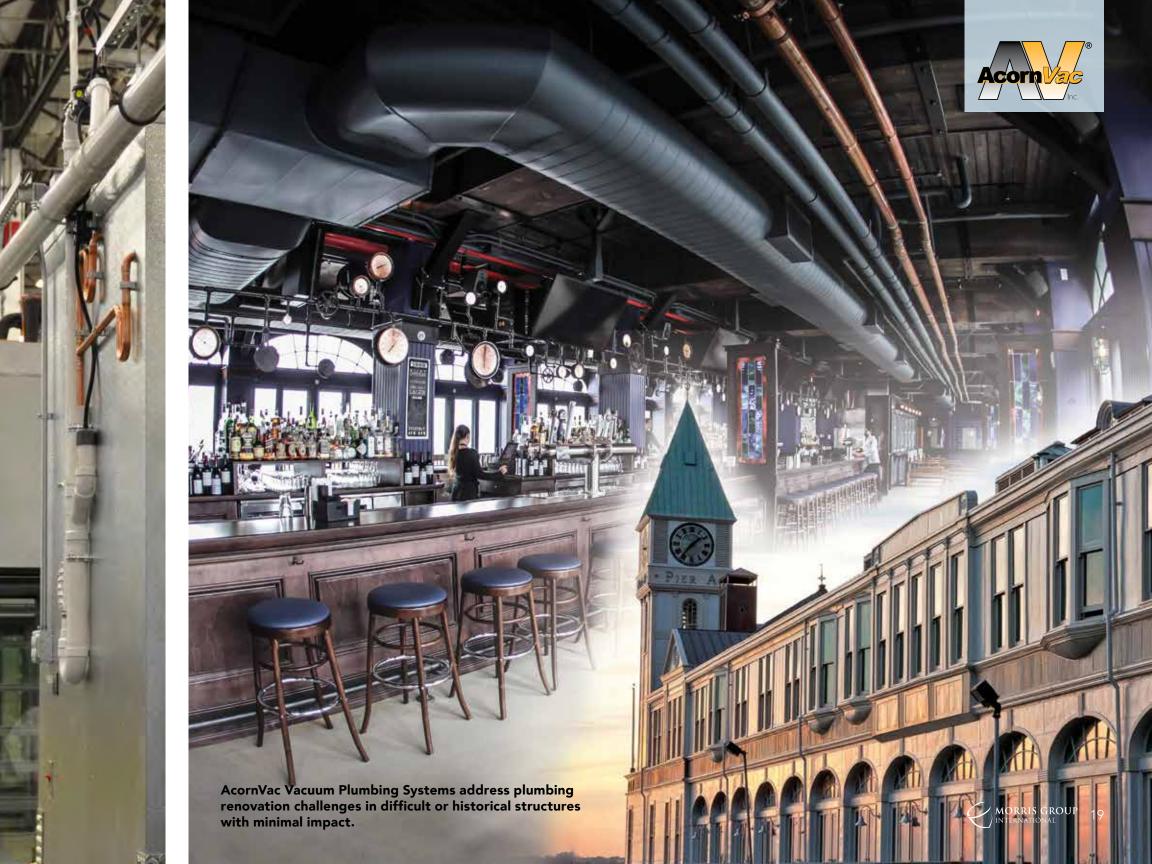

AcornVac Vacuum Plumbing Systems reduce maintenance time and cost associated with clearing waste line blockage and offer significant water savings with efficient and environmentally friendly ½ gallon flush toilets.