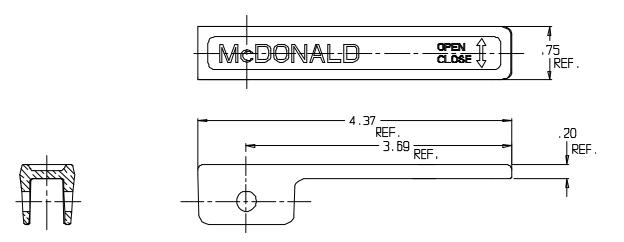

## **SUBMITTAL DATA SHEET**

Ball Style Curb Stop - 6120B 34" & 1"

Brass Ball Valve Handle

## SUBMITTAL INFORMATION

- Manufactured in compliance with ANSI/AWWA C800 (latest revision)
- Brass components conform to ASTM B62 and ASTM B584, UNS C83600 -85-5-5 (latest revision)

**A.Y. McDonald Mfg. CO.** P.O. Box 508