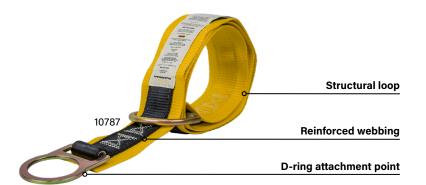

### **Key Features & Benefits**

Structural loop

Fastens and secures around structure

**Reinforced webbing** 

For superior durability

**D-ring attachment point** 

For connector device

Lightweight and durable